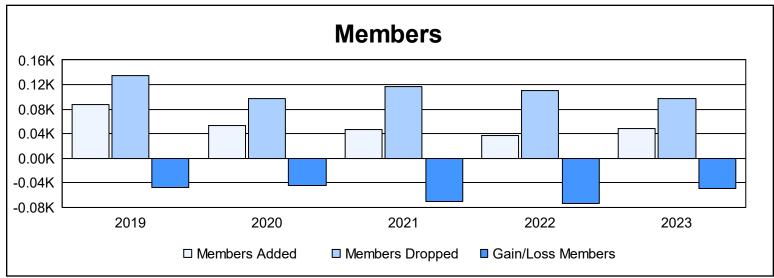

District 107 L As of June 2023 Cumulative

| Year      | New<br>Clubs | Dropped<br>Clubs | Gain/<br>Loss<br>Clubs | New<br>Members | Charter<br>Members | Reinstate<br>Members | Transfer<br>Members | Total<br>Member<br>Added | Total<br>Members<br>Dropped | Gain/<br>Loss<br>Members |
|-----------|--------------|------------------|------------------------|----------------|--------------------|----------------------|---------------------|--------------------------|-----------------------------|--------------------------|
| 2018-2019 | 0            | 1                | -1                     | 60             | 1                  | 2                    | 25                  | 88                       | 135                         | -47                      |
| 2019-2020 | 0            | 1                | -1                     | 20             | 5                  | 10                   | 18                  | 53                       | 97                          | -44                      |
| 2020-2021 | 0            | 1                | -1                     | 30             | 1                  | 1                    | 14                  | 46                       | 116                         | -70                      |
| 2021-2022 | 0            | 1                | -1                     | 29             | 2                  | 0                    | 6                   | 37                       | 111                         | -74                      |
| 2022-2023 | 0            | 2                | -2                     | 39             | 0                  | 0                    | 9                   | 48                       | 97                          | -49                      |
| Average   | 0            | 1                | -1                     | 36             | 2                  | 3                    | 14                  | 54                       | 111                         | -57                      |