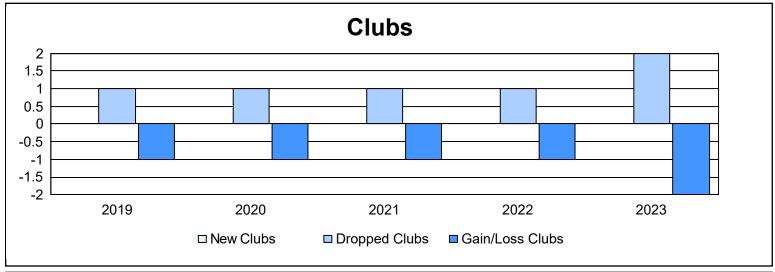

District 107 L As of June 2023 Cumulative

| Year      | New<br>Clubs | Dropped<br>Clubs | Gain/<br>Loss<br>Clubs | New<br>Members | Charter<br>Members | Reinstate<br>Members | Transfer<br>Members | Total<br>Member<br>Added | Total<br>Members<br>Dropped | Gain/<br>Loss<br>Members |
|-----------|--------------|------------------|------------------------|----------------|--------------------|----------------------|---------------------|--------------------------|-----------------------------|--------------------------|
| 2018-2019 | 0            | 1                | -1                     | 60             | 1                  | 2                    | 25                  | 88                       | 135                         | -47                      |
| 2019-2020 | 0            | 1                | -1                     | 20             | 5                  | 10                   | 18                  | 53                       | 97                          | -44                      |
| 2020-2021 | 0            | 1                | -1                     | 30             | 1                  | 1                    | 14                  | 46                       | 116                         | -70                      |
| 2021-2022 | 0            | 1                | -1                     | 29             | 2                  | 0                    | 6                   | 37                       | 111                         | -74                      |
| 2022-2023 | 0            | 2                | -2                     | 39             | 0                  | 0                    | 9                   | 48                       | 97                          | -49                      |
| Average   | 0            | 1                | -1                     | 36             | 2                  | 3                    | 14                  | 54                       | 111                         | -57                      |