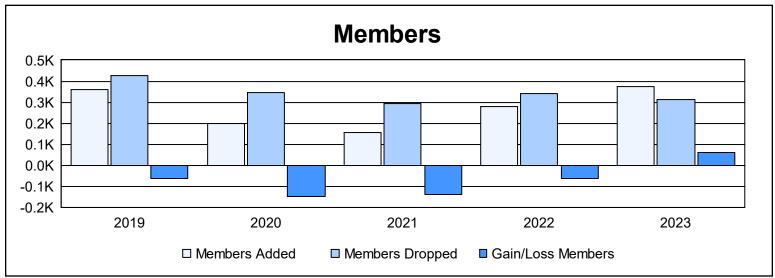

District 108 L

As of June 2023 Cumulative

| Year      | New<br>Clubs | Dropped<br>Clubs | Gain/<br>Loss<br>Clubs | New<br>Members | Charter<br>Members | Reinstate<br>Members | Transfer<br>Members | Total<br>Member<br>Added | Total<br>Members<br>Dropped | Gain/<br>Loss<br>Members |
|-----------|--------------|------------------|------------------------|----------------|--------------------|----------------------|---------------------|--------------------------|-----------------------------|--------------------------|
| 2018-2019 | 2            | 0                | 2                      | 266            | 45                 | 11                   | 40                  | 362                      | 427                         | -65                      |
| 2019-2020 | 1            | 1                | 0                      | 144            | 25                 | 7                    | 20                  | 196                      | 346                         | -150                     |
| 2020-2021 | 1            | 0                | 1                      | 105            | 21                 | 12                   | 16                  | 154                      | 294                         | -140                     |
| 2021-2022 | 0            | 4                | -4                     | 217            | 15                 | 7                    | 38                  | 277                      | 339                         | -62                      |
| 2022-2023 | 3            | 2                | 1                      | 278            | 70                 | 3                    | 21                  | 372                      | 312                         | 60                       |
| Average   | 1            | 1                | 0                      | 202            | 35                 | 8                    | 27                  | 272                      | 344                         | -71                      |