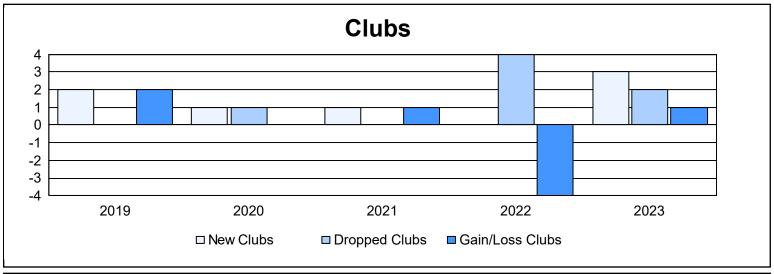

District 108 L

As of June 2023 Cumulative

| Year      | New<br>Clubs | Dropped<br>Clubs | Gain/<br>Loss<br>Clubs | New<br>Members | Charter<br>Members | Reinstate<br>Members | Transfer<br>Members | Total<br>Member<br>Added | Total<br>Members<br>Dropped | Gain/<br>Loss<br>Members |
|-----------|--------------|------------------|------------------------|----------------|--------------------|----------------------|---------------------|--------------------------|-----------------------------|--------------------------|
| 2018-2019 | 2            | 0                | 2                      | 266            | 45                 | 11                   | 40                  | 362                      | 427                         | -65                      |
| 2019-2020 | 1            | 1                | 0                      | 144            | 25                 | 7                    | 20                  | 196                      | 346                         | -150                     |
| 2020-2021 | 1            | 0                | 1                      | 105            | 21                 | 12                   | 16                  | 154                      | 294                         | -140                     |
| 2021-2022 | 0            | 4                | -4                     | 217            | 15                 | 7                    | 38                  | 277                      | 339                         | -62                      |
| 2022-2023 | 3            | 2                | 1                      | 278            | 70                 | 3                    | 21                  | 372                      | 312                         | 60                       |
| Average   | 1            | 1                | 0                      | 202            | 35                 | 8                    | 27                  | 272                      | 344                         | -71                      |