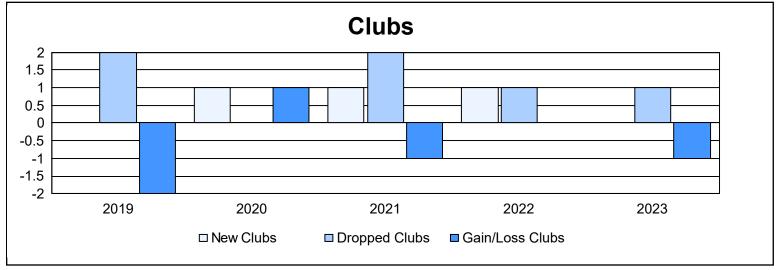

District 108 LA As of June 2023 Cumulative

| Year      | New<br>Clubs | Dropped<br>Clubs | Gain/<br>Loss<br>Clubs | New<br>Members | Charter<br>Members | Reinstate<br>Members | Transfer<br>Members | Total<br>Member<br>Added | Total<br>Members<br>Dropped | Gain/<br>Loss<br>Members |
|-----------|--------------|------------------|------------------------|----------------|--------------------|----------------------|---------------------|--------------------------|-----------------------------|--------------------------|
| 2018-2019 | 0            | 2                | -2                     | 175            | 0                  | 6                    | 33                  | 214                      | 280                         | -66                      |
| 2019-2020 | 1            | 0                | 1                      | 176            | 27                 | 8                    | 14                  | 225                      | 221                         | 4                        |
| 2020-2021 | 1            | 2                | -1                     | 101            | 33                 | 5                    | 37                  | 176                      | 237                         | -61                      |
| 2021-2022 | 1            | 1                | 0                      | 153            | 27                 | 3                    | 16                  | 199                      | 224                         | -25                      |
| 2022-2023 | 0            | 1                | -1                     | 143            | 9                  | 7                    | 25                  | 184                      | 284                         | -100                     |
| Average   | 1            | 1                | -1                     | 150            | 19                 | 6                    | 25                  | 200                      | 249                         | -50                      |