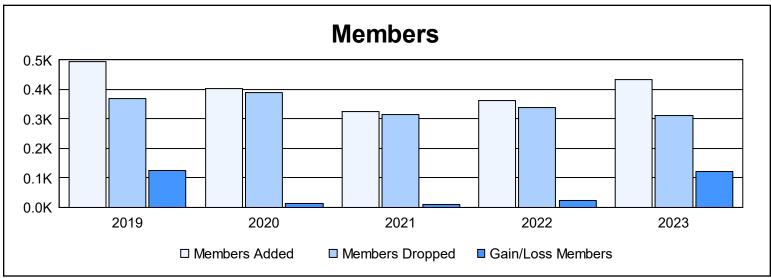

District 108 YB As of June 2023 Cumulative

| Year      | New<br>Clubs | Dropped<br>Clubs | Gain/<br>Loss<br>Clubs | New<br>Members | Charter<br>Members | Reinstate<br>Members | Transfer<br>Members | Total<br>Member<br>Added | Total<br>Members<br>Dropped | Gain/<br>Loss<br>Members |
|-----------|--------------|------------------|------------------------|----------------|--------------------|----------------------|---------------------|--------------------------|-----------------------------|--------------------------|
| 2018-2019 | 5            | 0                | 5                      | 323            | 134                | 11                   | 26                  | 494                      | 370                         | 124                      |
| 2019-2020 | 5            | 0                | 5                      | 252            | 128                | 5                    | 18                  | 403                      | 391                         | 12                       |
| 2020-2021 | 1            | 1                | 0                      | 260            | 44                 | 10                   | 11                  | 325                      | 315                         | 10                       |
| 2021-2022 | 1            | 0                | 1                      | 292            | 37                 | 20                   | 12                  | 361                      | 338                         | 23                       |
| 2022-2023 | 1            | 0                | 1                      | 371            | 36                 | 10                   | 18                  | 435                      | 312                         | 123                      |
| Average   | 3            | 0                | 2                      | 300            | 76                 | 11                   | 17                  | 404                      | 345                         | 58                       |