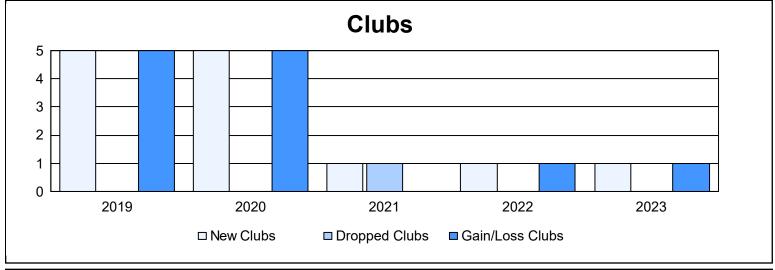

District 108 YB As of June 2023 Cumulative

| Year      | New<br>Clubs | Dropped<br>Clubs | Gain/<br>Loss<br>Clubs | New<br>Members | Charter<br>Members | Reinstate<br>Members | Transfer<br>Members | Total<br>Member<br>Added | Total<br>Members<br>Dropped | Gain/<br>Loss<br>Members |
|-----------|--------------|------------------|------------------------|----------------|--------------------|----------------------|---------------------|--------------------------|-----------------------------|--------------------------|
| 2018-2019 | 5            | 0                | 5                      | 323            | 134                | 11                   | 26                  | 494                      | 370                         | 124                      |
| 2019-2020 | 5            | 0                | 5                      | 252            | 128                | 5                    | 18                  | 403                      | 391                         | 12                       |
| 2020-2021 | 1            | 1                | 0                      | 260            | 44                 | 10                   | 11                  | 325                      | 315                         | 10                       |
| 2021-2022 | 1            | 0                | 1                      | 292            | 37                 | 20                   | 12                  | 361                      | 338                         | 23                       |
| 2022-2023 | 1            | 0                | 1                      | 371            | 36                 | 10                   | 18                  | 435                      | 312                         | 123                      |
| Average   | 3            | 0                | 2                      | 300            | 76                 | 11                   | 17                  | 404                      | 345                         | 58                       |