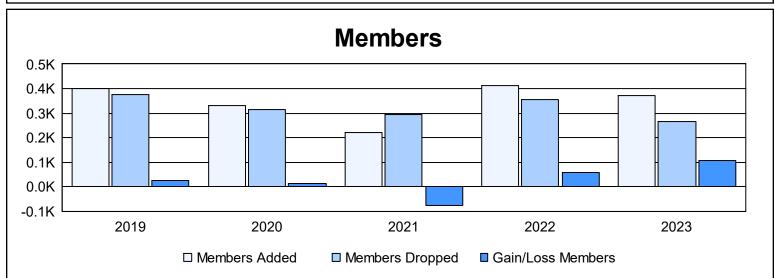

District 108AB As of June 2023 Cumulative

| Year      | New<br>Clubs | Dropped<br>Clubs | Gain/<br>Loss<br>Clubs | New<br>Members | Charter<br>Members | Reinstate<br>Members | Transfer<br>Members | Total<br>Member<br>Added | Total<br>Members<br>Dropped | Gain/<br>Loss<br>Members |
|-----------|--------------|------------------|------------------------|----------------|--------------------|----------------------|---------------------|--------------------------|-----------------------------|--------------------------|
| 2018-2019 | 3            | 1                | 2                      | 283            | 79                 | 12                   | 26                  | 400                      | 374                         | 26                       |
| 2019-2020 | 3            | 0                | 3                      | 207            | 92                 | 10                   | 20                  | 329                      | 314                         | 15                       |
| 2020-2021 | 2            | 2                | 0                      | 128            | 58                 | 20                   | 13                  | 219                      | 294                         | -75                      |
| 2021-2022 | 4            | 1                | 3                      | 251            | 128                | 13                   | 21                  | 413                      | 356                         | 57                       |
| 2022-2023 | 1            | 1                | 0                      | 284            | 47                 | 10                   | 31                  | 372                      | 265                         | 107                      |
| Average   | 3            | 1                | 2                      | 231            | 81                 | 13                   | 22                  | 347                      | 321                         | 26                       |