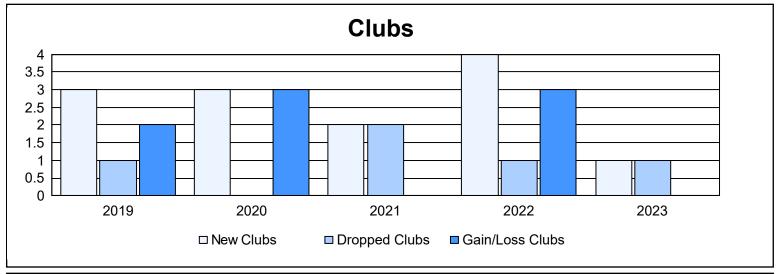

District 108AB As of June 2023 Cumulative

| Year      | New<br>Clubs | Dropped<br>Clubs | Gain/<br>Loss<br>Clubs | New<br>Members | Charter<br>Members | Reinstate<br>Members | Transfer<br>Members | Total<br>Member<br>Added | Total<br>Members<br>Dropped | Gain/<br>Loss<br>Members |
|-----------|--------------|------------------|------------------------|----------------|--------------------|----------------------|---------------------|--------------------------|-----------------------------|--------------------------|
| 2018-2019 | 3            | 1                | 2                      | 283            | 79                 | 12                   | 26                  | 400                      | 374                         | 26                       |
| 2019-2020 | 3            | 0                | 3                      | 207            | 92                 | 10                   | 20                  | 329                      | 314                         | 15                       |
| 2020-2021 | 2            | 2                | 0                      | 128            | 58                 | 20                   | 13                  | 219                      | 294                         | -75                      |
| 2021-2022 | 4            | 1                | 3                      | 251            | 128                | 13                   | 21                  | 413                      | 356                         | 57                       |
| 2022-2023 | 1            | 1                | 0                      | 284            | 47                 | 10                   | 31                  | 372                      | 265                         | 107                      |
| Average   | 3            | 1                | 2                      | 231            | 81                 | 13                   | 22                  | 347                      | 321                         | 26                       |