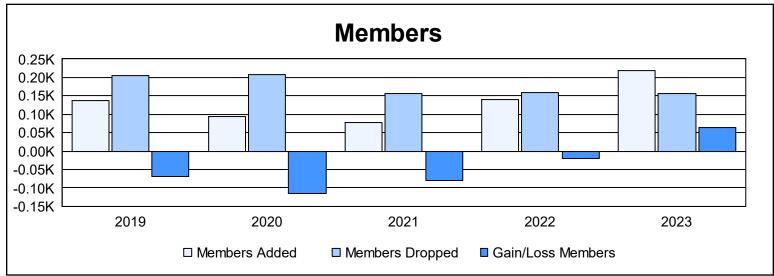

District 108IA1 As of June 2023 Cumulative

| Year      | New<br>Clubs | Dropped<br>Clubs | Gain/<br>Loss<br>Clubs | New<br>Members | Charter<br>Members | Reinstate<br>Members | Transfer<br>Members | Total<br>Member<br>Added | Total<br>Members<br>Dropped | Gain/<br>Loss<br>Members |
|-----------|--------------|------------------|------------------------|----------------|--------------------|----------------------|---------------------|--------------------------|-----------------------------|--------------------------|
| 2018-2019 | 1            | 1                | 0                      | 102            | 20                 | 6                    | 10                  | 138                      | 206                         | -68                      |
| 2019-2020 | 0            | 0                | 0                      | 82             | 2                  | 2                    | 8                   | 94                       | 208                         | -114                     |
| 2020-2021 | 0            | 0                | 0                      | 58             | 6                  | 7                    | 6                   | 77                       | 157                         | -80                      |
| 2021-2022 | 0            | 0                | 0                      | 119            | 9                  | 8                    | 3                   | 139                      | 160                         | -21                      |
| 2022-2023 | 2            | 1                | 1                      | 121            | 60                 | 5                    | 34                  | 220                      | 157                         | 63                       |
| Average   | 1            | 0                | 0                      | 96             | 19                 | 6                    | 12                  | 134                      | 178                         | -44                      |