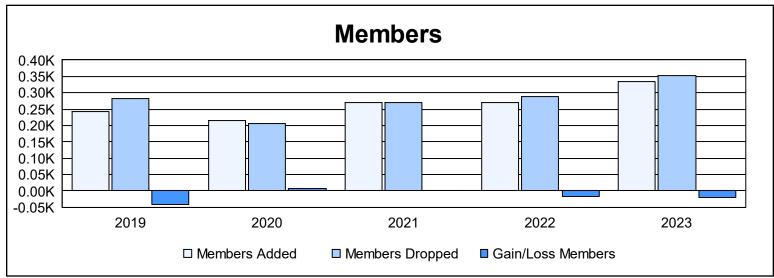

District 108IB1 As of June 2023 Cumulative

| Year      | New<br>Clubs | Dropped<br>Clubs | Gain/<br>Loss<br>Clubs | New<br>Members | Charter<br>Members | Reinstate<br>Members | Transfer<br>Members | Total<br>Member<br>Added | Total<br>Members<br>Dropped | Gain/<br>Loss<br>Members |
|-----------|--------------|------------------|------------------------|----------------|--------------------|----------------------|---------------------|--------------------------|-----------------------------|--------------------------|
| 2018-2019 | 0            | 1                | -1                     | 204            | 6                  | 5                    | 27                  | 242                      | 283                         | -41                      |
| 2019-2020 | 1            | 0                | 1                      | 151            | 32                 | 9                    | 22                  | 214                      | 205                         | 9                        |
| 2020-2021 | 4            | 1                | 3                      | 131            | 112                | 10                   | 17                  | 270                      | 269                         | 1                        |
| 2021-2022 | 2            | 0                | 2                      | 191            | 56                 | 7                    | 17                  | 271                      | 287                         | -16                      |
| 2022-2023 | 2            | 0                | 2                      | 254            | 48                 | 5                    | 26                  | 333                      | 352                         | -19                      |
| Average   | 2            | 0                | 1                      | 186            | 51                 | 7                    | 22                  | 266                      | 279                         | -13                      |