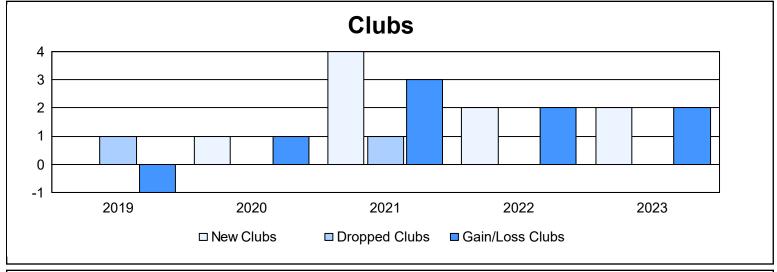

District 108IB1 As of June 2023 Cumulative

| Year      | New<br>Clubs | Dropped<br>Clubs | Gain/<br>Loss<br>Clubs | New<br>Members | Charter<br>Members | Reinstate<br>Members | Transfer<br>Members | Total<br>Member<br>Added | Total<br>Members<br>Dropped | Gain/<br>Loss<br>Members |
|-----------|--------------|------------------|------------------------|----------------|--------------------|----------------------|---------------------|--------------------------|-----------------------------|--------------------------|
| 2018-2019 | 0            | 1                | -1                     | 204            | 6                  | 5                    | 27                  | 242                      | 283                         | -41                      |
| 2019-2020 | 1            | 0                | 1                      | 151            | 32                 | 9                    | 22                  | 214                      | 205                         | 9                        |
| 2020-2021 | 4            | 1                | 3                      | 131            | 112                | 10                   | 17                  | 270                      | 269                         | 1                        |
| 2021-2022 | 2            | 0                | 2                      | 191            | 56                 | 7                    | 17                  | 271                      | 287                         | -16                      |
| 2022-2023 | 2            | 0                | 2                      | 254            | 48                 | 5                    | 26                  | 333                      | 352                         | -19                      |
| Average   | 2            | 0                | 1                      | 186            | 51                 | 7                    | 22                  | 266                      | 279                         | -13                      |