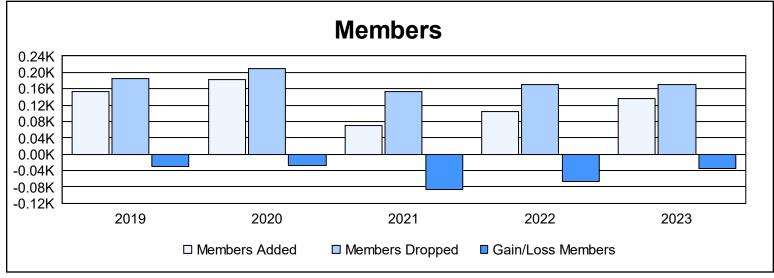

District 108IB3 As of June 2023 Cumulative

| Year      | New<br>Clubs | Dropped<br>Clubs | Gain/<br>Loss<br>Clubs | New<br>Members | Charter<br>Members | Reinstate<br>Members | Transfer<br>Members | Total<br>Member<br>Added | Total<br>Members<br>Dropped | Gain/<br>Loss<br>Members |
|-----------|--------------|------------------|------------------------|----------------|--------------------|----------------------|---------------------|--------------------------|-----------------------------|--------------------------|
| 2018-2019 | 0            | 0                | 0                      | 150            | 0                  | 1                    | 3                   | 154                      | 184                         | -30                      |
| 2019-2020 | 3            | 1                | 2                      | 92             | 68                 | 8                    | 15                  | 183                      | 210                         | -27                      |
| 2020-2021 | 0            | 0                | 0                      | 53             | 4                  | 6                    | 6                   | 69                       | 154                         | -85                      |
| 2021-2022 | 1            | 0                | 1                      | 67             | 28                 | 3                    | 6                   | 104                      | 171                         | -67                      |
| 2022-2023 | 1            | 0                | 1                      | 91             | 28                 | 3                    | 13                  | 135                      | 170                         | -35                      |
| Average   | 1            | 0                | 1                      | 91             | 26                 | 4                    | 9                   | 129                      | 178                         | -49                      |