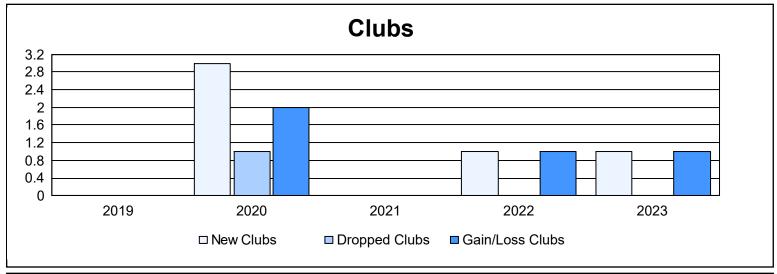

District 108IB3 As of June 2023 Cumulative

| Year      | New<br>Clubs | Dropped<br>Clubs | Gain/<br>Loss<br>Clubs | New<br>Members | Charter<br>Members | Reinstate<br>Members | Transfer<br>Members | Total<br>Member<br>Added | Total<br>Members<br>Dropped | Gain/<br>Loss<br>Members |
|-----------|--------------|------------------|------------------------|----------------|--------------------|----------------------|---------------------|--------------------------|-----------------------------|--------------------------|
| 2018-2019 | 0            | 0                | 0                      | 150            | 0                  | 1                    | 3                   | 154                      | 184                         | -30                      |
| 2019-2020 | 3            | 1                | 2                      | 92             | 68                 | 8                    | 15                  | 183                      | 210                         | -27                      |
| 2020-2021 | 0            | 0                | 0                      | 53             | 4                  | 6                    | 6                   | 69                       | 154                         | -85                      |
| 2021-2022 | 1            | 0                | 1                      | 67             | 28                 | 3                    | 6                   | 104                      | 171                         | -67                      |
| 2022-2023 | 1            | 0                | 1                      | 91             | 28                 | 3                    | 13                  | 135                      | 170                         | -35                      |
| Average   | 1            | 0                | 1                      | 91             | 26                 | 4                    | 9                   | 129                      | 178                         | -49                      |