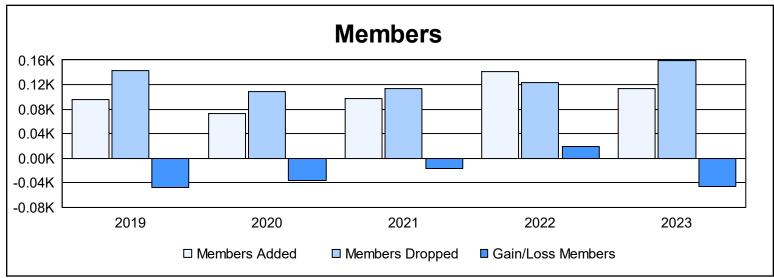

District 108IB4 As of June 2023 Cumulative

| Year      | New<br>Clubs | Dropped<br>Clubs | Gain/<br>Loss<br>Clubs | New<br>Members | Charter<br>Members | Reinstate<br>Members | Transfer<br>Members | Total<br>Member<br>Added | Total<br>Members<br>Dropped | Gain/<br>Loss<br>Members |
|-----------|--------------|------------------|------------------------|----------------|--------------------|----------------------|---------------------|--------------------------|-----------------------------|--------------------------|
| 2018-2019 | 0            | 0                | 0                      | 75             | 1                  | 13                   | 7                   | 96                       | 143                         | -47                      |
| 2019-2020 | 0            | 1                | -1                     | 54             | 2                  | 2                    | 15                  | 73                       | 109                         | -36                      |
| 2020-2021 | 0            | 1                | -1                     | 67             | 5                  | 4                    | 22                  | 98                       | 114                         | -16                      |
| 2021-2022 | 1            | 1                | 0                      | 104            | 20                 | 2                    | 16                  | 142                      | 123                         | 19                       |
| 2022-2023 | 0            | 0                | 0                      | 79             | 2                  | 1                    | 31                  | 113                      | 159                         | -46                      |
| Average   | 0            | 1                | 0                      | 76             | 6                  | 4                    | 18                  | 104                      | 130                         | -25                      |