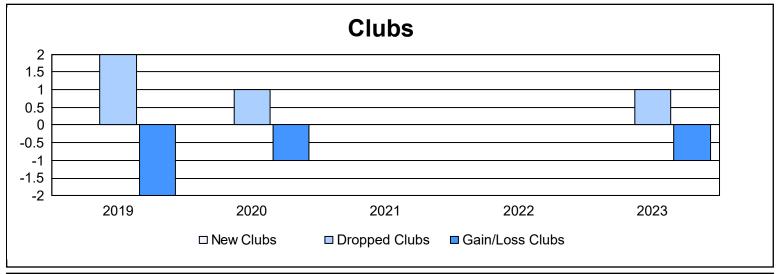

District 108TB As of June 2023 Cumulative

| Year      | New<br>Clubs | Dropped<br>Clubs | Gain/<br>Loss<br>Clubs | New<br>Members | Charter<br>Members | Reinstate<br>Members | Transfer<br>Members | Total<br>Member<br>Added | Total<br>Members<br>Dropped | Gain/<br>Loss<br>Members |
|-----------|--------------|------------------|------------------------|----------------|--------------------|----------------------|---------------------|--------------------------|-----------------------------|--------------------------|
| 2018-2019 | 0            | 2                | -2                     | 119            | 0                  | 2                    | 30                  | 151                      | 288                         | -137                     |
| 2019-2020 | 0            | 1                | -1                     | 111            | 2                  | 4                    | 28                  | 145                      | 221                         | -76                      |
| 2020-2021 | 0            | 0                | 0                      | 111            | 0                  | 9                    | 4                   | 124                      | 179                         | -55                      |
| 2021-2022 | 0            | 0                | 0                      | 129            | 0                  | 4                    | 4                   | 137                      | 185                         | -48                      |
| 2022-2023 | 0            | 1                | -1                     | 177            | 0                  | 1                    | 7                   | 185                      | 171                         | 14                       |
| Average   | 0            | 1                | -1                     | 129            | 0                  | 4                    | 15                  | 148                      | 209                         | -60                      |