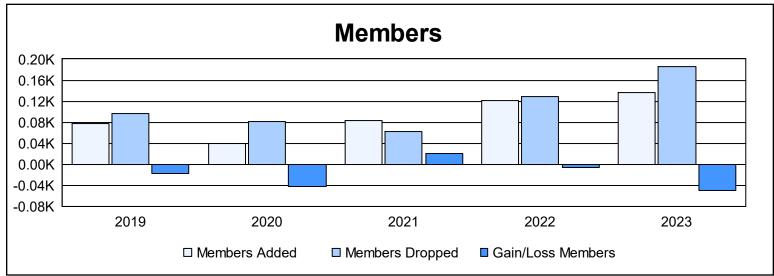

District 109 A As of June 2023 Cumulative

| Year      | New<br>Clubs | Dropped<br>Clubs | Gain/<br>Loss<br>Clubs | New<br>Members | Charter<br>Members | Reinstate<br>Members | Transfer<br>Members | Total<br>Member<br>Added | Total<br>Members<br>Dropped | Gain/<br>Loss<br>Members |
|-----------|--------------|------------------|------------------------|----------------|--------------------|----------------------|---------------------|--------------------------|-----------------------------|--------------------------|
| 2018-2019 | 0            | 0                | 0                      | 70             | 0                  | 4                    | 4                   | 78                       | 96                          | -18                      |
| 2019-2020 | 0            | 0                | 0                      | 34             | 0                  | 1                    | 4                   | 39                       | 81                          | -42                      |
| 2020-2021 | 1            | 0                | 1                      | 34             | 46                 | 1                    | 2                   | 83                       | 62                          | 21                       |
| 2021-2022 | 0            | 1                | -1                     | 93             | 1                  | 22                   | 6                   | 122                      | 129                         | -7                       |
| 2022-2023 | 1            | 0                | 1                      | 59             | 77                 | 0                    | 1                   | 137                      | 186                         | -49                      |
| Average   | 0            | 0                | 0                      | 58             | 25                 | 6                    | 3                   | 92                       | 111                         | -19                      |