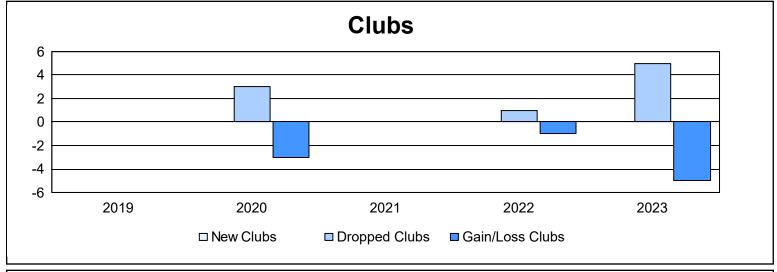

District 11 A2

As of June 2023 Cumulative

| Year      | New<br>Clubs | Dropped<br>Clubs | Gain/<br>Loss<br>Clubs | New<br>Members | Charter<br>Members | Reinstate<br>Members | Transfer<br>Members | Total<br>Member<br>Added | Total<br>Members<br>Dropped | Gain/<br>Loss<br>Members |
|-----------|--------------|------------------|------------------------|----------------|--------------------|----------------------|---------------------|--------------------------|-----------------------------|--------------------------|
| 2018-2019 | 0            | 0                | 0                      | 84             | 2                  | 13                   | 1                   | 100                      | 138                         | -38                      |
| 2019-2020 | 0            | 3                | -3                     | 79             | 1                  | 8                    | 4                   | 92                       | 125                         | -33                      |
| 2020-2021 | 0            | 0                | 0                      | 130            | 1                  | 4                    | 5                   | 140                      | 103                         | 37                       |
| 2021-2022 | 0            | 1                | -1                     | 143            | 0                  | 10                   | 5                   | 158                      | 172                         | -14                      |
| 2022-2023 | 0            | 5                | -5                     | 110            | 3                  | 9                    | 9                   | 131                      | 221                         | -90                      |
| Average   | 0            | 2                | -2                     | 109            | 1                  | 9                    | 5                   | 124                      | 152                         | -28                      |