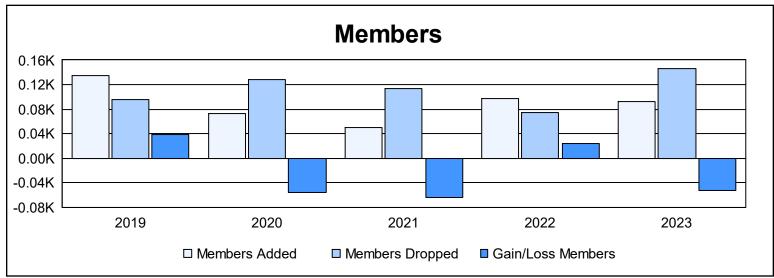

District 11 B2 As of June 2023 Cumulative

| Year      | New<br>Clubs | Dropped<br>Clubs | Gain/<br>Loss<br>Clubs | New<br>Members | Charter<br>Members | Reinstate<br>Members | Transfer<br>Members | Total<br>Member<br>Added | Total<br>Members<br>Dropped | Gain/<br>Loss<br>Members |
|-----------|--------------|------------------|------------------------|----------------|--------------------|----------------------|---------------------|--------------------------|-----------------------------|--------------------------|
| 2018-2019 | 1            | 0                | 1                      | 98             | 22                 | 11                   | 3                   | 134                      | 96                          | 38                       |
| 2019-2020 | 0            | 2                | -2                     | 64             | 0                  | 7                    | 1                   | 72                       | 128                         | -56                      |
| 2020-2021 | 0            | 0                | 0                      | 49             | 0                  | 0                    | 1                   | 50                       | 114                         | -64                      |
| 2021-2022 | 0            | 1                | -1                     | 93             | 0                  | 3                    | 2                   | 98                       | 74                          | 24                       |
| 2022-2023 | 0            | 1                | -1                     | 76             | 0                  | 8                    | 9                   | 93                       | 146                         | -53                      |
| Average   | 0            | 1                | -1                     | 76             | 4                  | 6                    | 3                   | 89                       | 112                         | -22                      |