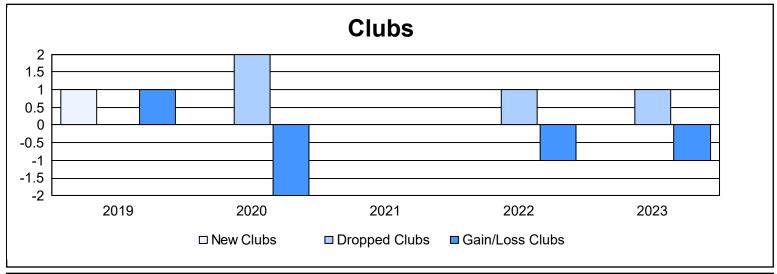

District 11 B2 As of June 2023 Cumulative

| Year      | New<br>Clubs | Dropped<br>Clubs | Gain/<br>Loss<br>Clubs | New<br>Members | Charter<br>Members | Reinstate<br>Members | Transfer<br>Members | Total<br>Member<br>Added | Total<br>Members<br>Dropped | Gain/<br>Loss<br>Members |
|-----------|--------------|------------------|------------------------|----------------|--------------------|----------------------|---------------------|--------------------------|-----------------------------|--------------------------|
| 2018-2019 | 1            | 0                | 1                      | 98             | 22                 | 11                   | 3                   | 134                      | 96                          | 38                       |
| 2019-2020 | 0            | 2                | -2                     | 64             | 0                  | 7                    | 1                   | 72                       | 128                         | -56                      |
| 2020-2021 | 0            | 0                | 0                      | 49             | 0                  | 0                    | 1                   | 50                       | 114                         | -64                      |
| 2021-2022 | 0            | 1                | -1                     | 93             | 0                  | 3                    | 2                   | 98                       | 74                          | 24                       |
| 2022-2023 | 0            | 1                | -1                     | 76             | 0                  | 8                    | 9                   | 93                       | 146                         | -53                      |
| Average   | 0            | 1                | -1                     | 76             | 4                  | 6                    | 3                   | 89                       | 112                         | -22                      |