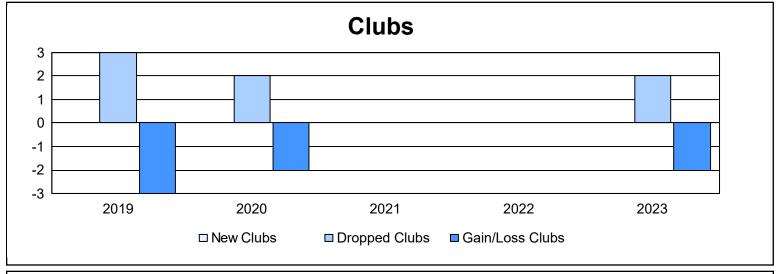

District 11 C1 As of June 2023 Cumulative

| Year      | New<br>Clubs | Dropped<br>Clubs | Gain/<br>Loss<br>Clubs | New<br>Members | Charter<br>Members | Reinstate<br>Members | Transfer<br>Members | Total<br>Member<br>Added | Total<br>Members<br>Dropped | Gain/<br>Loss<br>Members |
|-----------|--------------|------------------|------------------------|----------------|--------------------|----------------------|---------------------|--------------------------|-----------------------------|--------------------------|
| 2018-2019 | 0            | 3                | -3                     | 57             | 1                  | 3                    | 6                   | 67                       | 136                         | -69                      |
| 2019-2020 | 0            | 2                | -2                     | 49             | 0                  | 7                    | 3                   | 59                       | 113                         | -54                      |
| 2020-2021 | 0            | 0                | 0                      | 30             | 0                  | 8                    | 2                   | 40                       | 80                          | -40                      |
| 2021-2022 | 0            | 0                | 0                      | 135            | 0                  | 2                    | 0                   | 137                      | 58                          | 79                       |
| 2022-2023 | 0            | 2                | -2                     | 35             | 0                  | 3                    | 2                   | 40                       | 62                          | -22                      |
| Average   | 0            | 1                | -1                     | 61             | 0                  | 5                    | 3                   | 69                       | 90                          | -21                      |