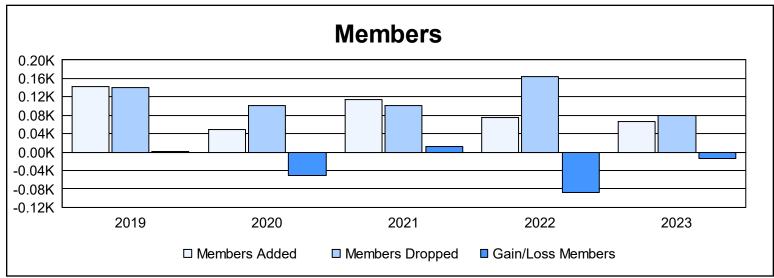

District 11 C2

As of June 2023 Cumulative

| Year      | New<br>Clubs | Dropped<br>Clubs | Gain/<br>Loss<br>Clubs | New<br>Members | Charter<br>Members | Reinstate<br>Members | Transfer<br>Members | Total<br>Member<br>Added | Total<br>Members<br>Dropped | Gain/<br>Loss<br>Members |
|-----------|--------------|------------------|------------------------|----------------|--------------------|----------------------|---------------------|--------------------------|-----------------------------|--------------------------|
| 2018-2019 | 1            | 1                | 0                      | 99             | 24                 | 15                   | 5                   | 143                      | 141                         | 2                        |
| 2019-2020 | 0            | 0                | 0                      | 47             | 0                  | 1                    | 2                   | 50                       | 101                         | -51                      |
| 2020-2021 | 3            | 0                | 3                      | 59             | 52                 | 2                    | 2                   | 115                      | 102                         | 13                       |
| 2021-2022 | 0            | 1                | -1                     | 71             | 0                  | 0                    | 5                   | 76                       | 164                         | -88                      |
| 2022-2023 | 0            | 2                | -2                     | 56             | 0                  | 5                    | 5                   | 66                       | 79                          | -13                      |
| Average   | 1            | 1                | 0                      | 66             | 15                 | 5                    | 4                   | 90                       | 117                         | -27                      |