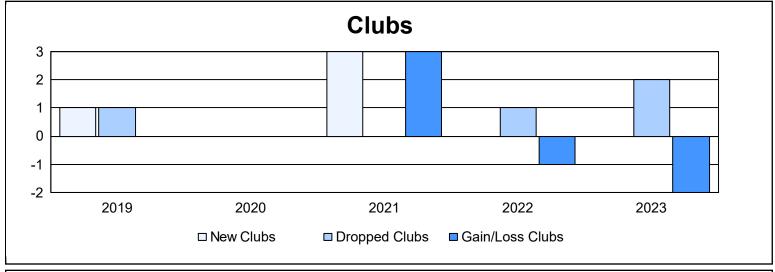

District 11 C2

As of June 2023 Cumulative

| Year      | New<br>Clubs | Dropped<br>Clubs | Gain/<br>Loss<br>Clubs | New<br>Members | Charter<br>Members | Reinstate<br>Members | Transfer<br>Members | Total<br>Member<br>Added | Total<br>Members<br>Dropped | Gain/<br>Loss<br>Members |
|-----------|--------------|------------------|------------------------|----------------|--------------------|----------------------|---------------------|--------------------------|-----------------------------|--------------------------|
| 2018-2019 | 1            | 1                | 0                      | 99             | 24                 | 15                   | 5                   | 143                      | 141                         | 2                        |
| 2019-2020 | 0            | 0                | 0                      | 47             | 0                  | 1                    | 2                   | 50                       | 101                         | -51                      |
| 2020-2021 | 3            | 0                | 3                      | 59             | 52                 | 2                    | 2                   | 115                      | 102                         | 13                       |
| 2021-2022 | 0            | 1                | -1                     | 71             | 0                  | 0                    | 5                   | 76                       | 164                         | -88                      |
| 2022-2023 | 0            | 2                | -2                     | 56             | 0                  | 5                    | 5                   | 66                       | 79                          | -13                      |
| Average   | 1            | 1                | 0                      | 66             | 15                 | 5                    | 4                   | 90                       | 117                         | -27                      |