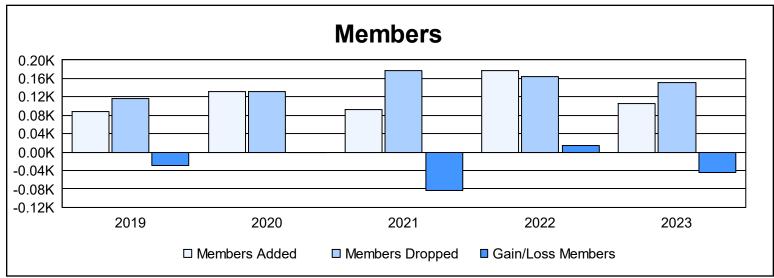

District 11 D1 As of June 2023 Cumulative

| Year      | New<br>Clubs | Dropped<br>Clubs | Gain/<br>Loss<br>Clubs | New<br>Members | Charter<br>Members | Reinstate<br>Members | Transfer<br>Members | Total<br>Member<br>Added | Total<br>Members<br>Dropped | Gain/<br>Loss<br>Members |
|-----------|--------------|------------------|------------------------|----------------|--------------------|----------------------|---------------------|--------------------------|-----------------------------|--------------------------|
| 2018-2019 | 0            | 0                | 0                      | 79             | 1                  | 2                    | 5                   | 87                       | 117                         | -30                      |
| 2019-2020 | 1            | 0                | 1                      | 74             | 48                 | 6                    | 3                   | 131                      | 132                         | -1                       |
| 2020-2021 | 0            | 1                | -1                     | 84             | 2                  | 4                    | 3                   | 93                       | 177                         | -84                      |
| 2021-2022 | 0            | 1                | -1                     | 145            | 1                  | 10                   | 22                  | 178                      | 164                         | 14                       |
| 2022-2023 | 0            | 0                | 0                      | 83             | 1                  | 11                   | 11                  | 106                      | 150                         | -44                      |
| Average   | 0            | 0                | 0                      | 93             | 11                 | 7                    | 9                   | 119                      | 148                         | -29                      |