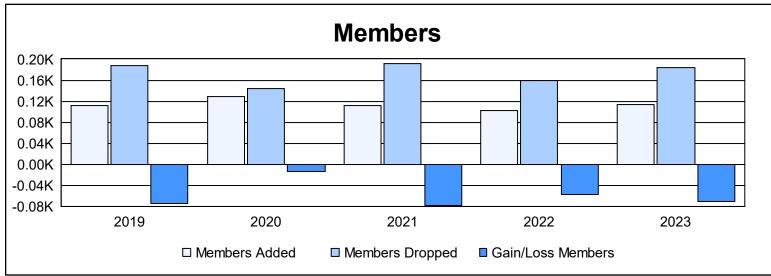

District 110CO As of June 2023 Cumulative

| Year      | New<br>Clubs | Dropped<br>Clubs | Gain/<br>Loss<br>Clubs | New<br>Members | Charter<br>Members | Reinstate<br>Members | Transfer<br>Members | Total<br>Member<br>Added | Total<br>Members<br>Dropped | Gain/<br>Loss<br>Members |
|-----------|--------------|------------------|------------------------|----------------|--------------------|----------------------|---------------------|--------------------------|-----------------------------|--------------------------|
| 2018-2019 | 0            | 0                | 0                      | 98             | 0                  | 12                   | 2                   | 112                      | 187                         | -75                      |
| 2019-2020 | 0            | 0                | 0                      | 109            | 0                  | 0                    | 20                  | 129                      | 143                         | -14                      |
| 2020-2021 | 0            | 0                | 0                      | 62             | 0                  | 20                   | 30                  | 112                      | 191                         | -79                      |
| 2021-2022 | 0            | 0                | 0                      | 75             | 0                  | 5                    | 23                  | 103                      | 160                         | -57                      |
| 2022-2023 | 0            | 1                | -1                     | 97             | 0                  | 10                   | 6                   | 113                      | 183                         | -70                      |
| Average   | 0            | 0                | 0                      | 88             | 0                  | 9                    | 16                  | 114                      | 173                         | -59                      |