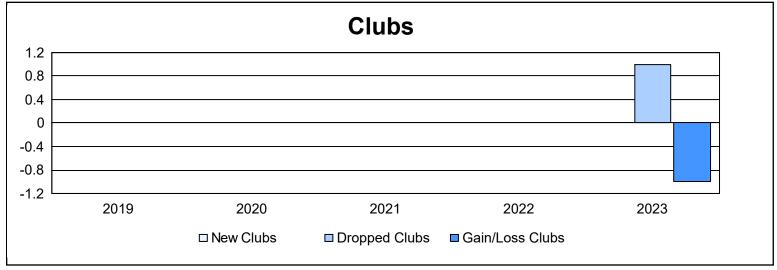

District 110CO As of June 2023 Cumulative

| Year      | New<br>Clubs | Dropped<br>Clubs | Gain/<br>Loss<br>Clubs | New<br>Members | Charter<br>Members | Reinstate<br>Members | Transfer<br>Members | Total<br>Member<br>Added | Total<br>Members<br>Dropped | Gain/<br>Loss<br>Members |
|-----------|--------------|------------------|------------------------|----------------|--------------------|----------------------|---------------------|--------------------------|-----------------------------|--------------------------|
| 2018-2019 | 0            | 0                | 0                      | 98             | 0                  | 12                   | 2                   | 112                      | 187                         | -75                      |
| 2019-2020 | 0            | 0                | 0                      | 109            | 0                  | 0                    | 20                  | 129                      | 143                         | -14                      |
| 2020-2021 | 0            | 0                | 0                      | 62             | 0                  | 20                   | 30                  | 112                      | 191                         | -79                      |
| 2021-2022 | 0            | 0                | 0                      | 75             | 0                  | 5                    | 23                  | 103                      | 160                         | -57                      |
| 2022-2023 | 0            | 1                | -1                     | 97             | 0                  | 10                   | 6                   | 113                      | 183                         | -70                      |
| Average   | 0            | 0                | 0                      | 88             | 0                  | 9                    | 16                  | 114                      | 173                         | -59                      |