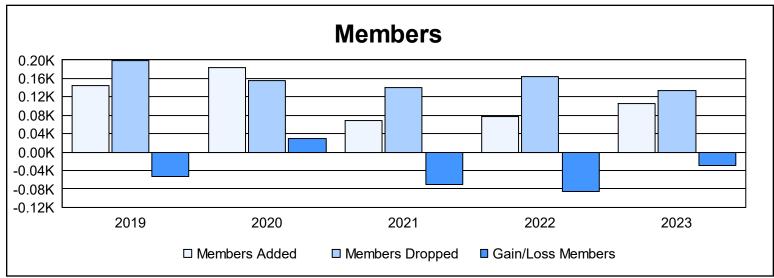

| Year      | New<br>Clubs | Dropped<br>Clubs | Gain/<br>Loss<br>Clubs | New<br>Members | Charter<br>Members | Reinstate<br>Members | Transfer<br>Members | Total<br>Member<br>Added | Total<br>Members<br>Dropped | Gain/<br>Loss<br>Members |
|-----------|--------------|------------------|------------------------|----------------|--------------------|----------------------|---------------------|--------------------------|-----------------------------|--------------------------|
| 2018-2019 | 1            | 0                | 1                      | 100            | 21                 | 8                    | 16                  | 145                      | 198                         | -53                      |
| 2019-2020 | 1            | 0                | 1                      | 138            | 23                 | 10                   | 13                  | 184                      | 155                         | 29                       |
| 2020-2021 | 0            | 1                | -1                     | 51             | 0                  | 13                   | 5                   | 69                       | 140                         | -71                      |
| 2021-2022 | 0            | 1                | -1                     | 64             | 0                  | 9                    | 4                   | 77                       | 163                         | -86                      |
| 2022-2023 | 0            | 2                | -2                     | 92             | 0                  | 6                    | 7                   | 105                      | 134                         | -29                      |
| Average   | 0            | 1                | 0                      | 89             | 9                  | 9                    | 9                   | 116                      | 158                         | -42                      |