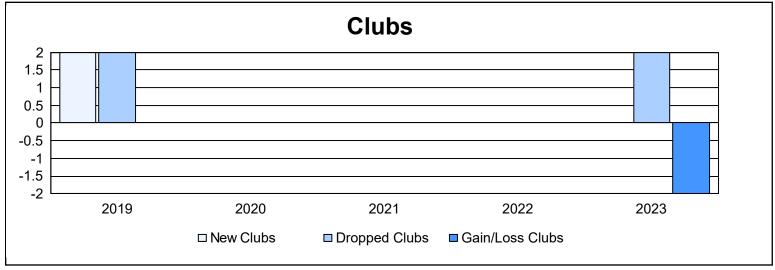

District 111BS As of June 2023 Cumulative

| Year      | New<br>Clubs | Dropped<br>Clubs | Gain/<br>Loss<br>Clubs | New<br>Members | Charter<br>Members | Reinstate<br>Members | Transfer<br>Members | Total<br>Member<br>Added | Total<br>Members<br>Dropped | Gain/<br>Loss<br>Members |
|-----------|--------------|------------------|------------------------|----------------|--------------------|----------------------|---------------------|--------------------------|-----------------------------|--------------------------|
| 2018-2019 | 2            | 2                | 0                      | 144            | 102                | 3                    | 58                  | 307                      | 210                         | 97                       |
| 2019-2020 | 0            | 0                | 0                      | 162            | 5                  | 2                    | 9                   | 178                      | 195                         | -17                      |
| 2020-2021 | 0            | 0                | 0                      | 64             | 0                  | 3                    | 12                  | 79                       | 163                         | -84                      |
| 2021-2022 | 0            | 0                | 0                      | 102            | 0                  | 2                    | 12                  | 116                      | 211                         | -95                      |
| 2022-2023 | 0            | 2                | -2                     | 158            | 0                  | 2                    | 20                  | 180                      | 215                         | -35                      |
| Average   | 0            | 1                | 0                      | 126            | 21                 | 2                    | 22                  | 172                      | 199                         | -27                      |