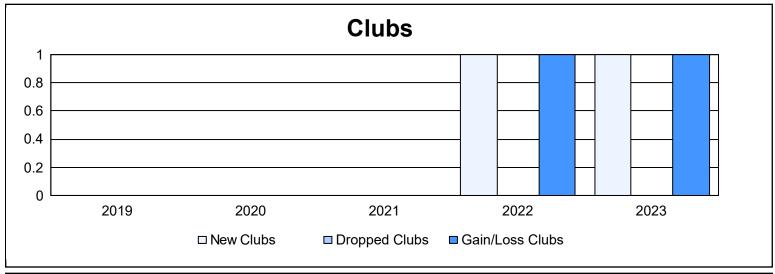

District 111NB As of June 2023 Cumulative

| Year      | New<br>Clubs | Dropped<br>Clubs | Gain/<br>Loss<br>Clubs | New<br>Members | Charter<br>Members | Reinstate<br>Members | Transfer<br>Members | Total<br>Member<br>Added | Total<br>Members<br>Dropped | Gain/<br>Loss<br>Members |
|-----------|--------------|------------------|------------------------|----------------|--------------------|----------------------|---------------------|--------------------------|-----------------------------|--------------------------|
| 2018-2019 | 0            | 0                | 0                      | 71             | 0                  | 0                    | 2                   | 73                       | 78                          | -5                       |
| 2019-2020 | 0            | 0                | 0                      | 62             | 0                  | 0                    | 6                   | 68                       | 62                          | 6                        |
| 2020-2021 | 0            | 0                | 0                      | 32             | 0                  | 2                    | 3                   | 37                       | 63                          | -26                      |
| 2021-2022 | 1            | 0                | 1                      | 63             | 25                 | 2                    | 4                   | 94                       | 90                          | 4                        |
| 2022-2023 | 1            | 0                | 1                      | 96             | 21                 | 1                    | 3                   | 121                      | 125                         | -4                       |
| Average   | 0            | 0                | 0                      | 65             | 9                  | 1                    | 4                   | 79                       | 84                          | -5                       |