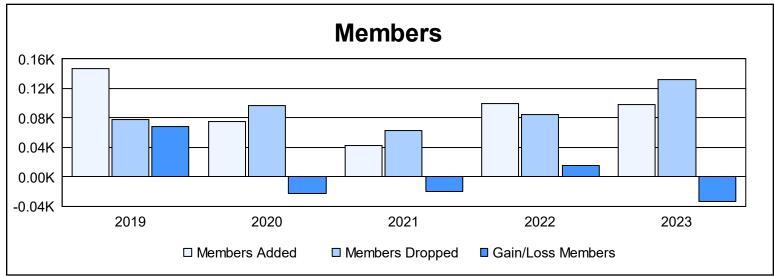

District 111NW As of June 2023 Cumulative

| Year      | New<br>Clubs | Dropped<br>Clubs | Gain/<br>Loss<br>Clubs | New<br>Members | Charter<br>Members | Reinstate<br>Members | Transfer<br>Members | Total<br>Member<br>Added | Total<br>Members<br>Dropped | Gain/<br>Loss<br>Members |
|-----------|--------------|------------------|------------------------|----------------|--------------------|----------------------|---------------------|--------------------------|-----------------------------|--------------------------|
| 2018-2019 | 2            | 0                | 2                      | 91             | 43                 | 2                    | 11                  | 147                      | 78                          | 69                       |
| 2019-2020 | 0            | 0                | 0                      | 67             | 0                  | 0                    | 8                   | 75                       | 97                          | -22                      |
| 2020-2021 | 0            | 0                | 0                      | 42             | 0                  | 1                    | 0                   | 43                       | 63                          | -20                      |
| 2021-2022 | 1            | 0                | 1                      | 69             | 23                 | 0                    | 8                   | 100                      | 85                          | 15                       |
| 2022-2023 | 0            | 0                | 0                      | 93             | 0                  | 1                    | 4                   | 98                       | 132                         | -34                      |
| Average   | 1            | 0                | 1                      | 72             | 13                 | 1                    | 6                   | 93                       | 91                          | 2                        |