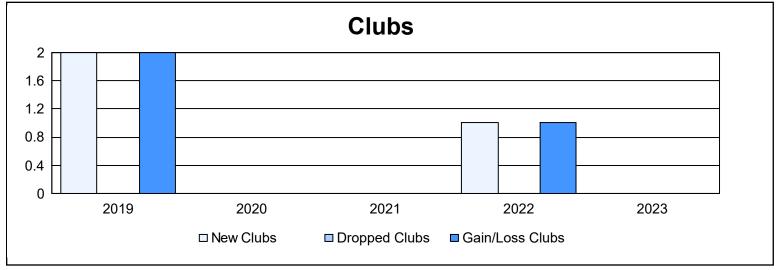

District 111NW As of June 2023 Cumulative

| Year      | New<br>Clubs | Dropped<br>Clubs | Gain/<br>Loss<br>Clubs | New<br>Members | Charter<br>Members | Reinstate<br>Members | Transfer<br>Members | Total<br>Member<br>Added | Total<br>Members<br>Dropped | Gain/<br>Loss<br>Members |
|-----------|--------------|------------------|------------------------|----------------|--------------------|----------------------|---------------------|--------------------------|-----------------------------|--------------------------|
| 2018-2019 | 2            | 0                | 2                      | 91             | 43                 | 2                    | 11                  | 147                      | 78                          | 69                       |
| 2019-2020 | 0            | 0                | 0                      | 67             | 0                  | 0                    | 8                   | 75                       | 97                          | -22                      |
| 2020-2021 | 0            | 0                | 0                      | 42             | 0                  | 1                    | 0                   | 43                       | 63                          | -20                      |
| 2021-2022 | 1            | 0                | 1                      | 69             | 23                 | 0                    | 8                   | 100                      | 85                          | 15                       |
| 2022-2023 | 0            | 0                | 0                      | 93             | 0                  | 1                    | 4                   | 98                       | 132                         | -34                      |
| Average   | 1            | 0                | 1                      | 72             | 13                 | 1                    | 6                   | 93                       | 91                          | 2                        |