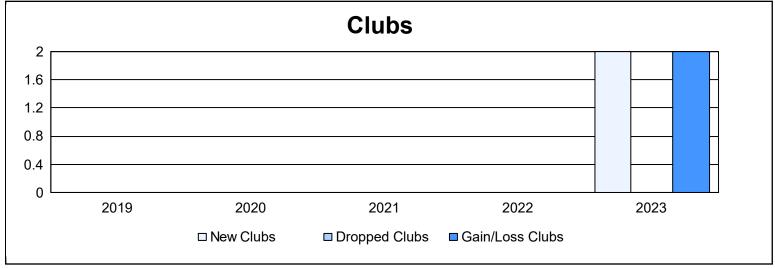

District 111RS As of June 2023 Cumulative

| Year      | New<br>Clubs | Dropped<br>Clubs | Gain/<br>Loss<br>Clubs | New<br>Members | Charter<br>Members | Reinstate<br>Members | Transfer<br>Members | Total<br>Member<br>Added | Total<br>Members<br>Dropped | Gain/<br>Loss<br>Members |
|-----------|--------------|------------------|------------------------|----------------|--------------------|----------------------|---------------------|--------------------------|-----------------------------|--------------------------|
| 2018-2019 | 0            | 0                | 0                      | 88             | 0                  | 0                    | 11                  | 99                       | 132                         | -33                      |
| 2019-2020 | 0            | 0                | 0                      | 92             | 0                  | 2                    | 6                   | 100                      | 131                         | -31                      |
| 2020-2021 | 0            | 0                | 0                      | 59             | 0                  | 5                    | 6                   | 70                       | 99                          | -29                      |
| 2021-2022 | 0            | 0                | 0                      | 71             | 0                  | 1                    | 10                  | 82                       | 131                         | -49                      |
| 2022-2023 | 2            | 0                | 2                      | 80             | 42                 | 4                    | 4                   | 130                      | 144                         | -14                      |
| Average   | 0            | 0                | 0                      | 78             | 8                  | 2                    | 7                   | 96                       | 127                         | -31                      |