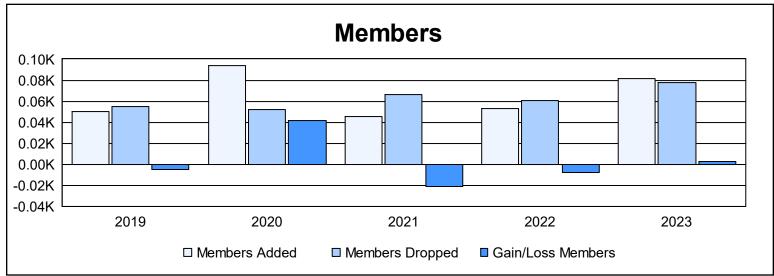

District 111SW As of June 2023 Cumulative

| Year      | New<br>Clubs | Dropped<br>Clubs | Gain/<br>Loss<br>Clubs | New<br>Members | Charter<br>Members | Reinstate<br>Members | Transfer<br>Members | Total<br>Member<br>Added | Total<br>Members<br>Dropped | Gain/<br>Loss<br>Members |
|-----------|--------------|------------------|------------------------|----------------|--------------------|----------------------|---------------------|--------------------------|-----------------------------|--------------------------|
| 2018-2019 | 0            | 0                | 0                      | 43             | 0                  | 0                    | 7                   | 50                       | 55                          | -5                       |
| 2019-2020 | 1            | 0                | 1                      | 65             | 23                 | 1                    | 5                   | 94                       | 52                          | 42                       |
| 2020-2021 | 0            | 0                | 0                      | 42             | 0                  | 0                    | 3                   | 45                       | 66                          | -21                      |
| 2021-2022 | 0            | 0                | 0                      | 47             | 0                  | 0                    | 6                   | 53                       | 61                          | -8                       |
| 2022-2023 | 0            | 0                | 0                      | 74             | 0                  | 0                    | 7                   | 81                       | 78                          | 3                        |
| Average   | 0            | 0                | 0                      | 54             | 5                  | 0                    | 6                   | 65                       | 62                          | 2                        |