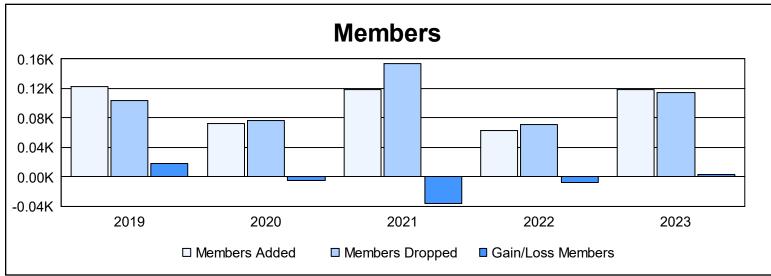

District 112 A

As of June 2023 Cumulative

| Year      | New<br>Clubs | Dropped<br>Clubs | Gain/<br>Loss<br>Clubs | New<br>Members | Charter<br>Members | Reinstate<br>Members | Transfer<br>Members | Total<br>Member<br>Added | Total<br>Members<br>Dropped | Gain/<br>Loss<br>Members |
|-----------|--------------|------------------|------------------------|----------------|--------------------|----------------------|---------------------|--------------------------|-----------------------------|--------------------------|
| 2018-2019 | 1            | 0                | 1                      | 90             | 26                 | 2                    | 4                   | 122                      | 104                         | 18                       |
| 2019-2020 | 0            | 0                | 0                      | 70             | 1                  | 0                    | 1                   | 72                       | 77                          | -5                       |
| 2020-2021 | 0            | 0                | 0                      | 30             | 10                 | 78                   | 0                   | 118                      | 154                         | -36                      |
| 2021-2022 | 0            | 0                | 0                      | 62             | 0                  | 0                    | 1                   | 63                       | 71                          | -8                       |
| 2022-2023 | 0            | 1                | -1                     | 103            | 2                  | 7                    | 6                   | 118                      | 115                         | 3                        |
| Average   | 0            | 0                | 0                      | 71             | 8                  | 17                   | 2                   | 99                       | 104                         | -6                       |