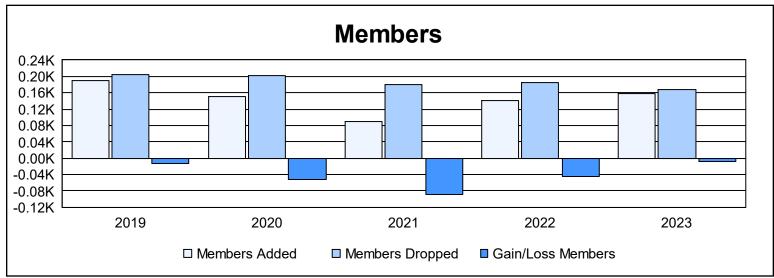

District 112 D

As of June 2023 Cumulative

| Year      | New<br>Clubs | Dropped<br>Clubs | Gain/<br>Loss<br>Clubs | New<br>Members | Charter<br>Members | Reinstate<br>Members | Transfer<br>Members | Total<br>Member<br>Added | Total<br>Members<br>Dropped | Gain/<br>Loss<br>Members |
|-----------|--------------|------------------|------------------------|----------------|--------------------|----------------------|---------------------|--------------------------|-----------------------------|--------------------------|
| 2018-2019 | 1            | 0                | 1                      | 145            | 26                 | 8                    | 11                  | 190                      | 204                         | -14                      |
| 2019-2020 | 0            | 0                | 0                      | 113            | 3                  | 4                    | 31                  | 151                      | 203                         | -52                      |
| 2020-2021 | 0            | 2                | -2                     | 61             | 5                  | 3                    | 21                  | 90                       | 179                         | -89                      |
| 2021-2022 | 0            | 4                | -4                     | 103            | 6                  | 2                    | 29                  | 140                      | 185                         | -45                      |
| 2022-2023 | 0            | 0                | 0                      | 122            | 3                  | 2                    | 31                  | 158                      | 167                         | -9                       |
| Average   | 0            | 1                | -1                     | 109            | 9                  | 4                    | 25                  | 146                      | 188                         | -42                      |