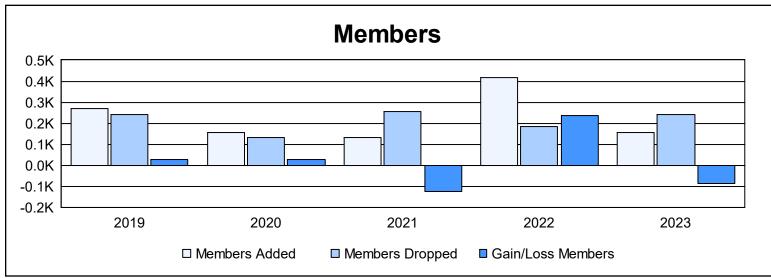

District 117 A

As of June 2023 Cumulative

| Year      | New<br>Clubs | Dropped<br>Clubs | Gain/<br>Loss<br>Clubs | New<br>Members | Charter<br>Members | Reinstate<br>Members | Transfer<br>Members | Total<br>Member<br>Added | Total<br>Members<br>Dropped | Gain/<br>Loss<br>Members |
|-----------|--------------|------------------|------------------------|----------------|--------------------|----------------------|---------------------|--------------------------|-----------------------------|--------------------------|
| 2018-2019 | 3            | 2                | 1                      | 126            | 104                | 25                   | 16                  | 271                      | 243                         | 28                       |
| 2019-2020 | 2            | 0                | 2                      | 91             | 55                 | 2                    | 8                   | 156                      | 130                         | 26                       |
| 2020-2021 | 1            | 6                | -5                     | 63             | 43                 | 2                    | 23                  | 131                      | 257                         | -126                     |
| 2021-2022 | 9            | 0                | 9                      | 151            | 252                | 6                    | 9                   | 418                      | 184                         | 234                      |
| 2022-2023 | 1            | 4                | -3                     | 113            | 28                 | 2                    | 11                  | 154                      | 241                         | -87                      |
| Average   | 3            | 2                | 1                      | 109            | 96                 | 7                    | 13                  | 226                      | 211                         | 15                       |