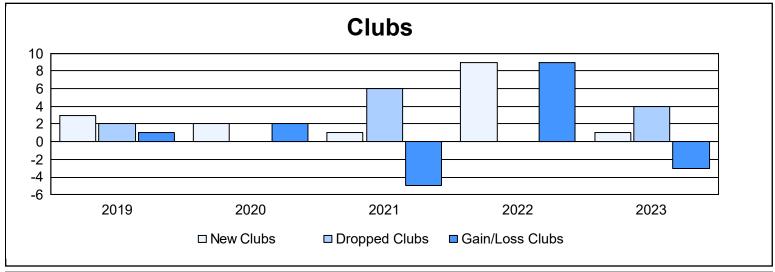

District 117 A

As of June 2023 Cumulative

| Year      | New<br>Clubs | Dropped<br>Clubs | Gain/<br>Loss<br>Clubs | New<br>Members | Charter<br>Members | Reinstate<br>Members | Transfer<br>Members | Total<br>Member<br>Added | Total<br>Members<br>Dropped | Gain/<br>Loss<br>Members |
|-----------|--------------|------------------|------------------------|----------------|--------------------|----------------------|---------------------|--------------------------|-----------------------------|--------------------------|
| 2018-2019 | 3            | 2                | 1                      | 126            | 104                | 25                   | 16                  | 271                      | 243                         | 28                       |
| 2019-2020 | 2            | 0                | 2                      | 91             | 55                 | 2                    | 8                   | 156                      | 130                         | 26                       |
| 2020-2021 | 1            | 6                | -5                     | 63             | 43                 | 2                    | 23                  | 131                      | 257                         | -126                     |
| 2021-2022 | 9            | 0                | 9                      | 151            | 252                | 6                    | 9                   | 418                      | 184                         | 234                      |
| 2022-2023 | 1            | 4                | -3                     | 113            | 28                 | 2                    | 11                  | 154                      | 241                         | -87                      |
| Average   | 3            | 2                | 1                      | 109            | 96                 | 7                    | 13                  | 226                      | 211                         | 15                       |