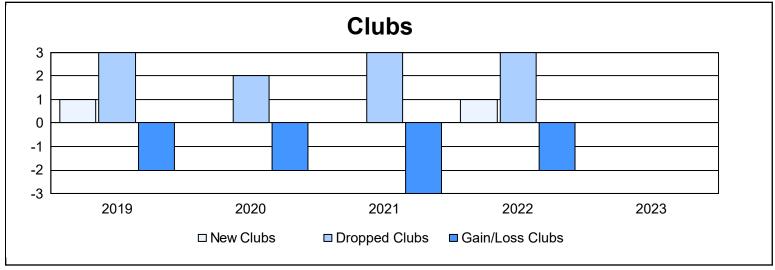

District 118 K

As of June 2023 Cumulative

| Year      | New<br>Clubs | Dropped<br>Clubs | Gain/<br>Loss<br>Clubs | New<br>Members | Charter<br>Members | Reinstate<br>Members | Transfer<br>Members | Total<br>Member<br>Added | Total<br>Members<br>Dropped | Gain/<br>Loss<br>Members |
|-----------|--------------|------------------|------------------------|----------------|--------------------|----------------------|---------------------|--------------------------|-----------------------------|--------------------------|
| 2018-2019 | 1            | 3                | -2                     | 68             | 25                 | 11                   | 7                   | 111                      | 183                         | -72                      |
| 2019-2020 | 0            | 2                | -2                     | 36             | 6                  | 1                    | 5                   | 48                       | 96                          | -48                      |
| 2020-2021 | 0            | 3                | -3                     | 34             | 6                  | 27                   | 3                   | 70                       | 144                         | -74                      |
| 2021-2022 | 1            | 3                | -2                     | 57             | 27                 | 7                    | 1                   | 92                       | 105                         | -13                      |
| 2022-2023 | 0            | 0                | 0                      | 48             | 0                  | 0                    | 1                   | 49                       | 55                          | -6                       |
| Average   | 0            | 2                | -2                     | 49             | 13                 | 9                    | 3                   | 74                       | 117                         | -43                      |