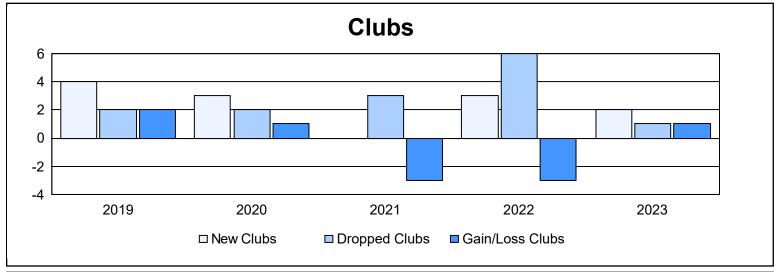

District 118 R As of June 2023 Cumulative

| Year      | New<br>Clubs | Dropped<br>Clubs | Gain/<br>Loss<br>Clubs | New<br>Members | Charter<br>Members | Reinstate<br>Members | Transfer<br>Members | Total<br>Member<br>Added | Total<br>Members<br>Dropped | Gain/<br>Loss<br>Members |
|-----------|--------------|------------------|------------------------|----------------|--------------------|----------------------|---------------------|--------------------------|-----------------------------|--------------------------|
| 2018-2019 | 4            | 2                | 2                      | 158            | 108                | 4                    | 10                  | 280                      | 233                         | 47                       |
| 2019-2020 | 3            | 2                | 1                      | 73             | 108                | 25                   | 7                   | 213                      | 211                         | 2                        |
| 2020-2021 | 0            | 3                | -3                     | 126            | 11                 | 26                   | 7                   | 170                      | 248                         | -78                      |
| 2021-2022 | 3            | 6                | -3                     | 164            | 92                 | 21                   | 19                  | 296                      | 282                         | 14                       |
| 2022-2023 | 2            | 1                | 1                      | 140            | 51                 | 15                   | 12                  | 218                      | 213                         | 5                        |
| Average   | 2            | 3                | 0                      | 132            | 74                 | 18                   | 11                  | 235                      | 237                         | -2                       |