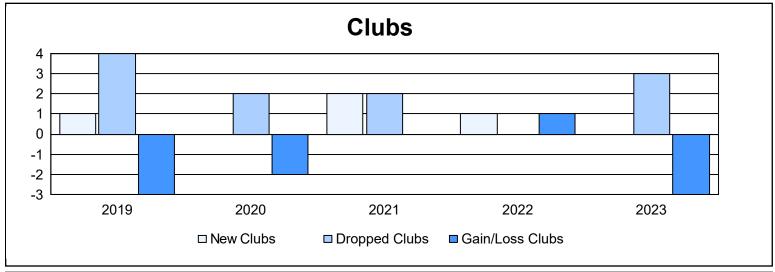

District 118 T

As of June 2023 Cumulative

| Year      | New<br>Clubs | Dropped<br>Clubs | Gain/<br>Loss<br>Clubs | New<br>Members | Charter<br>Members | Reinstate<br>Members | Transfer<br>Members | Total<br>Member<br>Added | Total<br>Members<br>Dropped | Gain/<br>Loss<br>Members |
|-----------|--------------|------------------|------------------------|----------------|--------------------|----------------------|---------------------|--------------------------|-----------------------------|--------------------------|
| 2018-2019 | 1            | 4                | -3                     | 33             | 33                 | 3                    | 7                   | 76                       | 105                         | -29                      |
| 2019-2020 | 0            | 2                | -2                     | 87             | 4                  | 9                    | 1                   | 101                      | 97                          | 4                        |
| 2020-2021 | 2            | 2                | 0                      | 72             | 55                 | 0                    | 6                   | 133                      | 197                         | -64                      |
| 2021-2022 | 1            | 0                | 1                      | 31             | 20                 | 2                    | 2                   | 55                       | 93                          | -38                      |
| 2022-2023 | 0            | 3                | -3                     | 41             | 1                  | 0                    | 11                  | 53                       | 61                          | -8                       |
| Average   | 1            | 2                | -1                     | 53             | 23                 | 3                    | 5                   | 84                       | 111                         | -27                      |