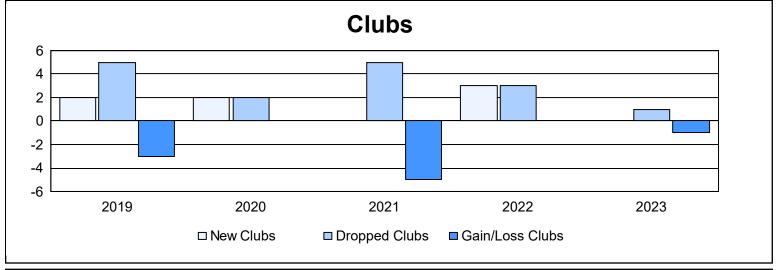

District 118 Y

As of June 2023 Cumulative

| Year      | New<br>Clubs | Dropped<br>Clubs | Gain/<br>Loss<br>Clubs | New<br>Members | Charter<br>Members | Reinstate<br>Members | Transfer<br>Members | Total<br>Member<br>Added | Total<br>Members<br>Dropped | Gain/<br>Loss<br>Members |
|-----------|--------------|------------------|------------------------|----------------|--------------------|----------------------|---------------------|--------------------------|-----------------------------|--------------------------|
| 2018-2019 | 2            | 5                | -3                     | 120            | 78                 | 5                    | 18                  | 221                      | 267                         | -46                      |
| 2019-2020 | 2            | 2                | 0                      | 123            | 71                 | 6                    | 8                   | 208                      | 198                         | 10                       |
| 2020-2021 | 0            | 5                | -5                     | 94             | 14                 | 4                    | 23                  | 135                      | 228                         | -93                      |
| 2021-2022 | 3            | 3                | 0                      | 146            | 114                | 2                    | 17                  | 279                      | 236                         | 43                       |
| 2022-2023 | 0            | 1                | -1                     | 118            | 21                 | 5                    | 13                  | 157                      | 176                         | -19                      |
| Average   | 1            | 3                | -2                     | 120            | 60                 | 4                    | 16                  | 200                      | 221                         | -21                      |