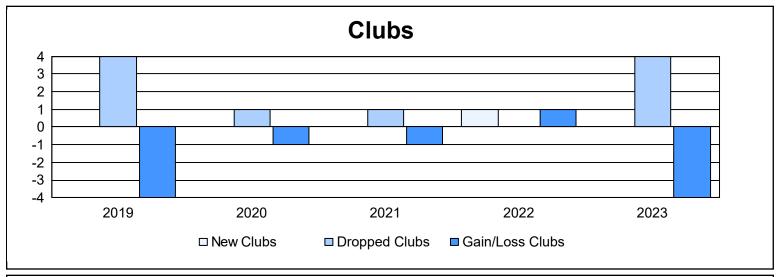

District 12 L

As of June 2023 Cumulative

| Year      | New<br>Clubs | Dropped<br>Clubs | Gain/<br>Loss<br>Clubs | New<br>Members | Charter<br>Members | Reinstate<br>Members | Transfer<br>Members | Total<br>Member<br>Added | Total<br>Members<br>Dropped | Gain/<br>Loss<br>Members |
|-----------|--------------|------------------|------------------------|----------------|--------------------|----------------------|---------------------|--------------------------|-----------------------------|--------------------------|
| 2018-2019 | 0            | 4                | -4                     | 93             | 0                  | 3                    | 6                   | 102                      | 187                         | -85                      |
| 2019-2020 | 0            | 1                | -1                     | 53             | 1                  | 17                   | 7                   | 78                       | 140                         | -62                      |
| 2020-2021 | 0            | 1                | -1                     | 52             | 0                  | 17                   | 3                   | 72                       | 116                         | -44                      |
| 2021-2022 | 1            | 0                | 1                      | 60             | 32                 | 1                    | 4                   | 97                       | 116                         | -19                      |
| 2022-2023 | 0            | 4                | -4                     | 57             | 0                  | 4                    | 3                   | 64                       | 109                         | -45                      |
| Average   | 0            | 2                | -2                     | 63             | 7                  | 8                    | 5                   | 83                       | 134                         | -51                      |