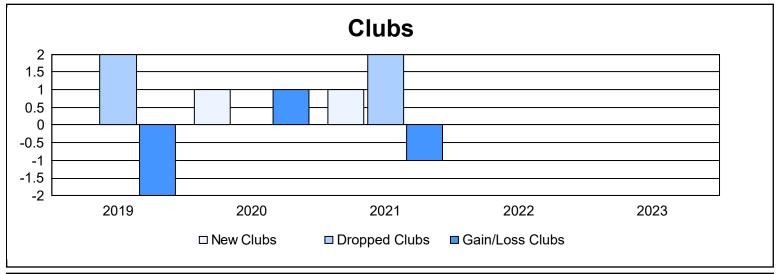

District 12 S

As of June 2023 Cumulative

| Year      | New<br>Clubs | Dropped<br>Clubs | Gain/<br>Loss<br>Clubs | New<br>Members | Charter<br>Members | Reinstate<br>Members | Transfer<br>Members | Total<br>Member<br>Added | Total<br>Members<br>Dropped | Gain/<br>Loss<br>Members |
|-----------|--------------|------------------|------------------------|----------------|--------------------|----------------------|---------------------|--------------------------|-----------------------------|--------------------------|
| 2018-2019 | 0            | 2                | -2                     | 93             | 1                  | 3                    | 3                   | 100                      | 202                         | -102                     |
| 2019-2020 | 1            | 0                | 1                      | 44             | 31                 | 3                    | 8                   | 86                       | 102                         | -16                      |
| 2020-2021 | 1            | 2                | -1                     | 58             | 7                  | 4                    | 3                   | 72                       | 130                         | -58                      |
| 2021-2022 | 0            | 0                | 0                      | 150            | 15                 | 4                    | 4                   | 173                      | 134                         | 39                       |
| 2022-2023 | 0            | 0                | 0                      | 92             | 0                  | 4                    | 6                   | 102                      | 159                         | -57                      |
| Average   | 0            | 1                | 0                      | 87             | 11                 | 4                    | 5                   | 107                      | 145                         | -39                      |