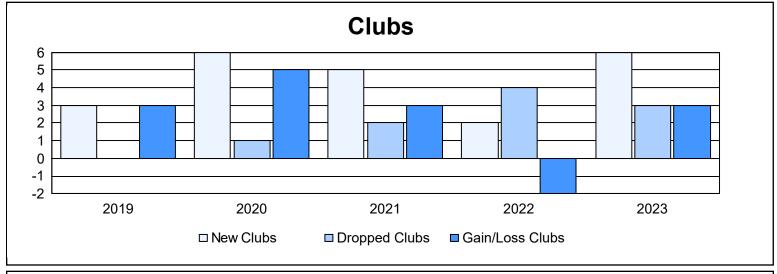

District 124 As of June 2023 Cumulative

| Year      | New<br>Clubs | Dropped<br>Clubs | Gain/<br>Loss<br>Clubs | New<br>Members | Charter<br>Members | Reinstate<br>Members | Transfer<br>Members | Total<br>Member<br>Added | Total<br>Members<br>Dropped | Gain/<br>Loss<br>Members |
|-----------|--------------|------------------|------------------------|----------------|--------------------|----------------------|---------------------|--------------------------|-----------------------------|--------------------------|
| 2018-2019 | 3            | 0                | 3                      | 153            | 83                 | 0                    | 4                   | 240                      | 141                         | 99                       |
| 2019-2020 | 6            | 1                | 5                      | 111            | 156                | 7                    | 2                   | 276                      | 239                         | 37                       |
| 2020-2021 | 5            | 2                | 3                      | 99             | 121                | 6                    | 0                   | 226                      | 193                         | 33                       |
| 2021-2022 | 2            | 4                | -2                     | 151            | 65                 | 7                    | 10                  | 233                      | 239                         | -6                       |
| 2022-2023 | 6            | 3                | 3                      | 111            | 128                | 20                   | 13                  | 272                      | 251                         | 21                       |
| Average   | 4            | 2                | 2                      | 125            | 111                | 8                    | 6                   | 249                      | 213                         | 37                       |