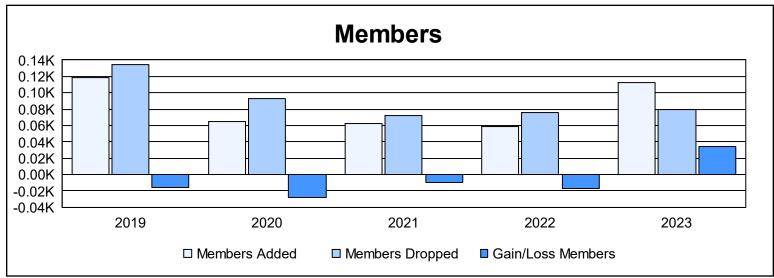

District 129 As of June 2023 Cumulative

| Year      | New<br>Clubs | Dropped<br>Clubs | Gain/<br>Loss<br>Clubs | New<br>Members | Charter<br>Members | Reinstate<br>Members | Transfer<br>Members | Total<br>Member<br>Added | Total<br>Members<br>Dropped | Gain/<br>Loss<br>Members |
|-----------|--------------|------------------|------------------------|----------------|--------------------|----------------------|---------------------|--------------------------|-----------------------------|--------------------------|
| 2018-2019 | 2            | 0                | 2                      | 70             | 46                 | 1                    | 2                   | 119                      | 135                         | -16                      |
| 2019-2020 | 0            | 0                | 0                      | 59             | 4                  | 0                    | 2                   | 65                       | 93                          | -28                      |
| 2020-2021 | 0            | 1                | -1                     | 55             | 1                  | 0                    | 6                   | 62                       | 72                          | -10                      |
| 2021-2022 | 0            | 0                | 0                      | 59             | 0                  | 0                    | 0                   | 59                       | 76                          | -17                      |
| 2022-2023 | 1            | 1                | 0                      | 83             | 24                 | 2                    | 4                   | 113                      | 79                          | 34                       |
| Average   | 1            | 0                | 0                      | 65             | 15                 | 1                    | 3                   | 84                       | 91                          | -7                       |