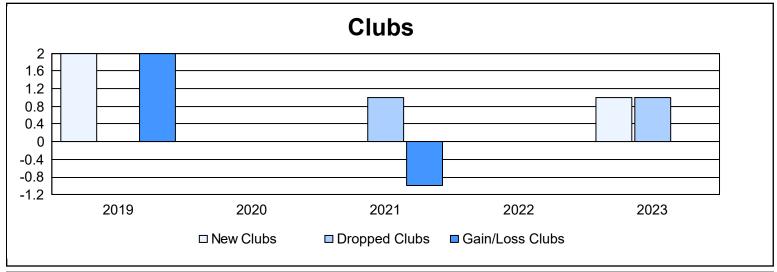

District 129 As of June 2023 Cumulative

| Year      | New<br>Clubs | Dropped<br>Clubs | Gain/<br>Loss<br>Clubs | New<br>Members | Charter<br>Members | Reinstate<br>Members | Transfer<br>Members | Total<br>Member<br>Added | Total<br>Members<br>Dropped | Gain/<br>Loss<br>Members |
|-----------|--------------|------------------|------------------------|----------------|--------------------|----------------------|---------------------|--------------------------|-----------------------------|--------------------------|
| 2018-2019 | 2            | 0                | 2                      | 70             | 46                 | 1                    | 2                   | 119                      | 135                         | -16                      |
| 2019-2020 | 0            | 0                | 0                      | 59             | 4                  | 0                    | 2                   | 65                       | 93                          | -28                      |
| 2020-2021 | 0            | 1                | -1                     | 55             | 1                  | 0                    | 6                   | 62                       | 72                          | -10                      |
| 2021-2022 | 0            | 0                | 0                      | 59             | 0                  | 0                    | 0                   | 59                       | 76                          | -17                      |
| 2022-2023 | 1            | 1                | 0                      | 83             | 24                 | 2                    | 4                   | 113                      | 79                          | 34                       |
| Average   | 1            | 0                | 0                      | 65             | 15                 | 1                    | 3                   | 84                       | 91                          | -7                       |