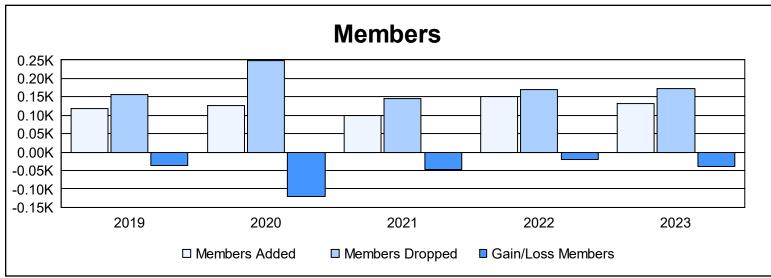

District 13 OH5 As of June 2023 Cumulative

| Year      | New<br>Clubs | Dropped<br>Clubs | Gain/<br>Loss<br>Clubs | New<br>Members | Charter<br>Members | Reinstate<br>Members | Transfer<br>Members | Total<br>Member<br>Added | Total<br>Members<br>Dropped | Gain/<br>Loss<br>Members |
|-----------|--------------|------------------|------------------------|----------------|--------------------|----------------------|---------------------|--------------------------|-----------------------------|--------------------------|
| 2018-2019 | 0            | 1                | -1                     | 108            | 0                  | 4                    | 7                   | 119                      | 156                         | -37                      |
| 2019-2020 | 1            | 3                | -2                     | 85             | 24                 | 9                    | 9                   | 127                      | 248                         | -121                     |
| 2020-2021 | 0            | 2                | -2                     | 82             | 3                  | 1                    | 13                  | 99                       | 146                         | -47                      |
| 2021-2022 | 0            | 1                | -1                     | 120            | 0                  | 24                   | 7                   | 151                      | 171                         | -20                      |
| 2022-2023 | 1            | 0                | 1                      | 94             | 21                 | 12                   | 6                   | 133                      | 173                         | -40                      |
| Average   | 0            | 1                | -1                     | 98             | 10                 | 10                   | 8                   | 126                      | 179                         | -53                      |