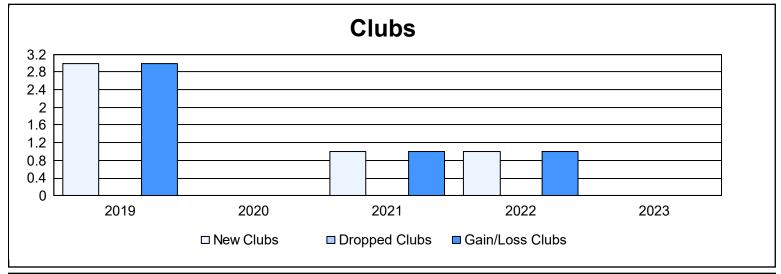

District 131 As of June 2023 Cumulative

| Year      | New<br>Clubs | Dropped<br>Clubs | Gain/<br>Loss<br>Clubs | New<br>Members | Charter<br>Members | Reinstate<br>Members | Transfer<br>Members | Total<br>Member<br>Added | Total<br>Members<br>Dropped | Gain/<br>Loss<br>Members |
|-----------|--------------|------------------|------------------------|----------------|--------------------|----------------------|---------------------|--------------------------|-----------------------------|--------------------------|
| 2018-2019 | 3            | 0                | 3                      | 32             | 63                 | 0                    | 0                   | 95                       | 32                          | 63                       |
| 2019-2020 | 0            | 0                | 0                      | 38             | 0                  | 0                    | 0                   | 38                       | 47                          | -9                       |
| 2020-2021 | 1            | 0                | 1                      | 51             | 20                 | 1                    | 0                   | 72                       | 33                          | 39                       |
| 2021-2022 | 1            | 0                | 1                      | 43             | 20                 | 0                    | 0                   | 63                       | 54                          | 9                        |
| 2022-2023 | 0            | 0                | 0                      | 60             | 3                  | 1                    | 1                   | 65                       | 44                          | 21                       |
| Average   | 1            | 0                | 1                      | 45             | 21                 | 0                    | 0                   | 67                       | 42                          | 25                       |