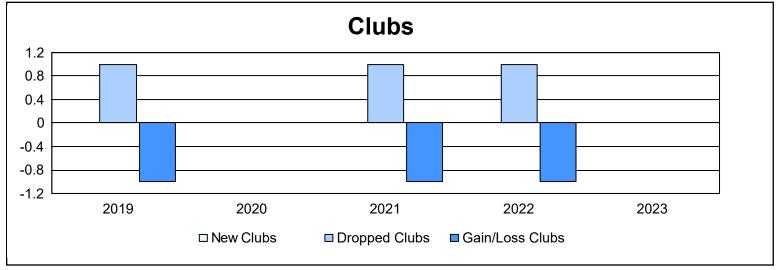

District 14 B As of June 2023 Cumulative

| Year      | New<br>Clubs | Dropped<br>Clubs | Gain/<br>Loss<br>Clubs | New<br>Members | Charter<br>Members | Reinstate<br>Members | Transfer<br>Members | Total<br>Member<br>Added | Total<br>Members<br>Dropped | Gain/<br>Loss<br>Members |
|-----------|--------------|------------------|------------------------|----------------|--------------------|----------------------|---------------------|--------------------------|-----------------------------|--------------------------|
| 2018-2019 | 0            | 1                | -1                     | 81             | 0                  | 2                    | 6                   | 89                       | 136                         | -47                      |
| 2019-2020 | 0            | 0                | 0                      | 37             | 0                  | 5                    | 5                   | 47                       | 65                          | -18                      |
| 2020-2021 | 0            | 1                | -1                     | 42             | 1                  | 5                    | 1                   | 49                       | 98                          | -49                      |
| 2021-2022 | 0            | 1                | -1                     | 69             | 0                  | 0                    | 5                   | 74                       | 65                          | 9                        |
| 2022-2023 | 0            | 0                | 0                      | 37             | 1                  | 1                    | 2                   | 41                       | 95                          | -54                      |
| Average   | 0            | 1                | -1                     | 53             | 0                  | 3                    | 4                   | 60                       | 92                          | -32                      |