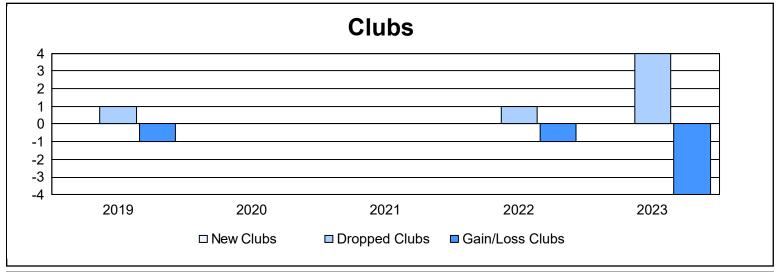

District 14 E

As of June 2023 Cumulative

| Year      | New<br>Clubs | Dropped<br>Clubs | Gain/<br>Loss<br>Clubs | New<br>Members | Charter<br>Members | Reinstate<br>Members | Transfer<br>Members | Total<br>Member<br>Added | Total<br>Members<br>Dropped | Gain/<br>Loss<br>Members |
|-----------|--------------|------------------|------------------------|----------------|--------------------|----------------------|---------------------|--------------------------|-----------------------------|--------------------------|
| 2018-2019 | 0            | 1                | -1                     | 44             | 0                  | 3                    | 2                   | 49                       | 135                         | -86                      |
| 2019-2020 | 0            | 0                | 0                      | 39             | 0                  | 1                    | 0                   | 40                       | 85                          | -45                      |
| 2020-2021 | 0            | 0                | 0                      | 51             | 0                  | 1                    | 1                   | 53                       | 61                          | -8                       |
| 2021-2022 | 0            | 1                | -1                     | 52             | 0                  | 2                    | 5                   | 59                       | 91                          | -32                      |
| 2022-2023 | 0            | 4                | -4                     | 33             | 5                  | 0                    | 5                   | 43                       | 99                          | -56                      |
| Average   | 0            | 1                | -1                     | 44             | 1                  | 1                    | 3                   | 49                       | 94                          | -45                      |