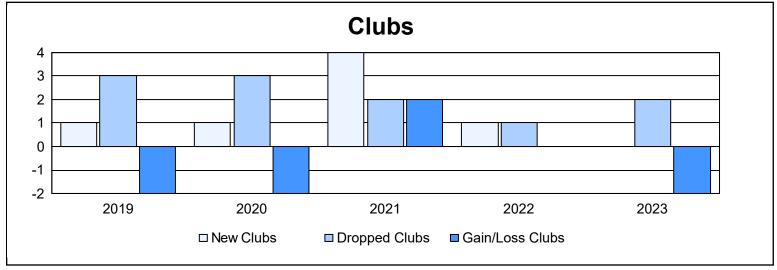

District 14 G

As of June 2023 Cumulative

| Year      | New<br>Clubs | Dropped<br>Clubs | Gain/<br>Loss<br>Clubs | New<br>Members | Charter<br>Members | Reinstate<br>Members | Transfer<br>Members | Total<br>Member<br>Added | Total<br>Members<br>Dropped | Gain/<br>Loss<br>Members |
|-----------|--------------|------------------|------------------------|----------------|--------------------|----------------------|---------------------|--------------------------|-----------------------------|--------------------------|
| 2018-2019 | 1            | 3                | -2                     | 112            | 24                 | 7                    | 10                  | 153                      | 212                         | -59                      |
| 2019-2020 | 1            | 3                | -2                     | 92             | 17                 | 2                    | 2                   | 113                      | 160                         | -47                      |
| 2020-2021 | 4            | 2                | 2                      | 90             | 95                 | 19                   | 0                   | 204                      | 198                         | 6                        |
| 2021-2022 | 1            | 1                | 0                      | 128            | 30                 | 5                    | 3                   | 166                      | 213                         | -47                      |
| 2022-2023 | 0            | 2                | -2                     | 117            | 2                  | 6                    | 12                  | 137                      | 200                         | -63                      |
| Average   | 1            | 2                | -1                     | 108            | 34                 | 8                    | 5                   | 155                      | 197                         | -42                      |