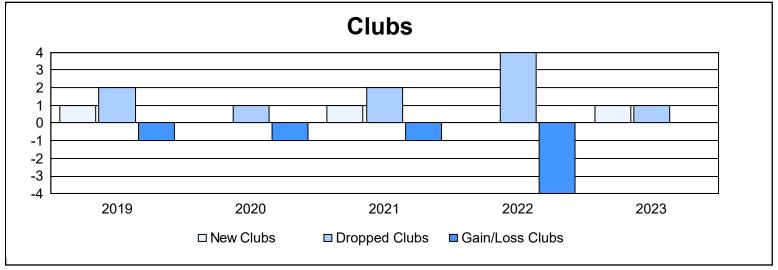

District 14 K

As of June 2023 Cumulative

| Year      | New<br>Clubs | Dropped<br>Clubs | Gain/<br>Loss<br>Clubs | New<br>Members | Charter<br>Members | Reinstate<br>Members | Transfer<br>Members | Total<br>Member<br>Added | Total<br>Members<br>Dropped | Gain/<br>Loss<br>Members |
|-----------|--------------|------------------|------------------------|----------------|--------------------|----------------------|---------------------|--------------------------|-----------------------------|--------------------------|
| 2018-2019 | 1            | 2                | -1                     | 34             | 8                  | 1                    | 21                  | 64                       | 95                          | -31                      |
| 2019-2020 | 0            | 1                | -1                     | 30             | 0                  | 7                    | 2                   | 39                       | 78                          | -39                      |
| 2020-2021 | 1            | 2                | -1                     | 23             | 20                 | 1                    | 4                   | 48                       | 97                          | -49                      |
| 2021-2022 | 0            | 4                | -4                     | 80             | 0                  | 3                    | 10                  | 93                       | 133                         | -40                      |
| 2022-2023 | 1            | 1                | 0                      | 56             | 21                 | 3                    | 6                   | 86                       | 80                          | 6                        |
| Average   | 1            | 2                | -1                     | 45             | 10                 | 3                    | 9                   | 66                       | 97                          | -31                      |