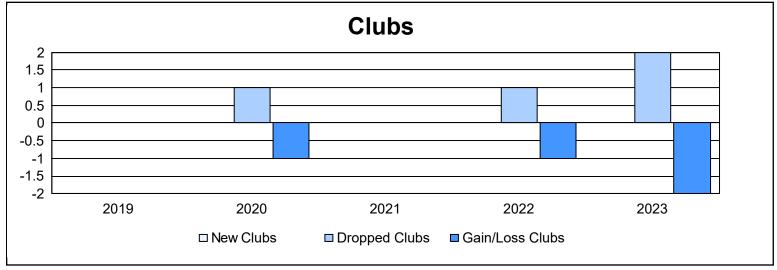

District 14 U As of June 2023 Cumulative

| Year      | New<br>Clubs | Dropped<br>Clubs | Gain/<br>Loss<br>Clubs | New<br>Members | Charter<br>Members | Reinstate<br>Members | Transfer<br>Members | Total<br>Member<br>Added | Total<br>Members<br>Dropped | Gain/<br>Loss<br>Members |
|-----------|--------------|------------------|------------------------|----------------|--------------------|----------------------|---------------------|--------------------------|-----------------------------|--------------------------|
| 2018-2019 | 0            | 0                | 0                      | 68             | 0                  | 7                    | 0                   | 75                       | 116                         | -41                      |
| 2019-2020 | 0            | 1                | -1                     | 68             | 0                  | 2                    | 2                   | 72                       | 82                          | -10                      |
| 2020-2021 | 0            | 0                | 0                      | 34             | 0                  | 8                    | 4                   | 46                       | 113                         | -67                      |
| 2021-2022 | 0            | 1                | -1                     | 91             | 0                  | 18                   | 3                   | 112                      | 130                         | -18                      |
| 2022-2023 | 0            | 2                | -2                     | 73             | 2                  | 8                    | 5                   | 88                       | 114                         | -26                      |
| Average   | 0            | 1                | -1                     | 67             | 0                  | 9                    | 3                   | 79                       | 111                         | -32                      |