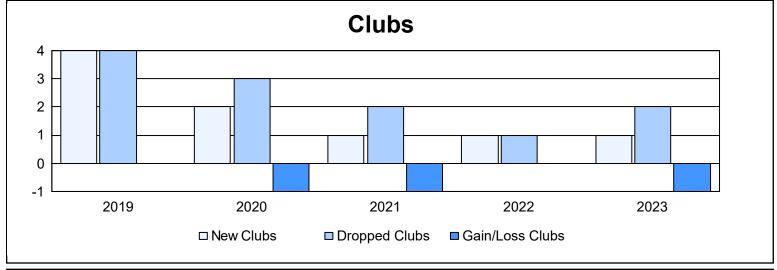

District 16 J

As of June 2023 Cumulative

| Year      | New<br>Clubs | Dropped<br>Clubs | Gain/<br>Loss<br>Clubs | New<br>Members | Charter<br>Members | Reinstate<br>Members | Transfer<br>Members | Total<br>Member<br>Added | Total<br>Members<br>Dropped | Gain/<br>Loss<br>Members |
|-----------|--------------|------------------|------------------------|----------------|--------------------|----------------------|---------------------|--------------------------|-----------------------------|--------------------------|
| 2018-2019 | 4            | 4                | 0                      | 215            | 96                 | 23                   | 10                  | 344                      | 250                         | 94                       |
| 2019-2020 | 2            | 3                | -1                     | 107            | 48                 | 17                   | 2                   | 174                      | 271                         | -97                      |
| 2020-2021 | 1            | 2                | -1                     | 138            | 26                 | 7                    | 5                   | 176                      | 186                         | -10                      |
| 2021-2022 | 1            | 1                | 0                      | 123            | 21                 | 13                   | 1                   | 158                      | 161                         | -3                       |
| 2022-2023 | 1            | 2                | -1                     | 114            | 31                 | 8                    | 4                   | 157                      | 249                         | -92                      |
| Average   | 2            | 2                | -1                     | 139            | 44                 | 14                   | 4                   | 202                      | 223                         | -22                      |