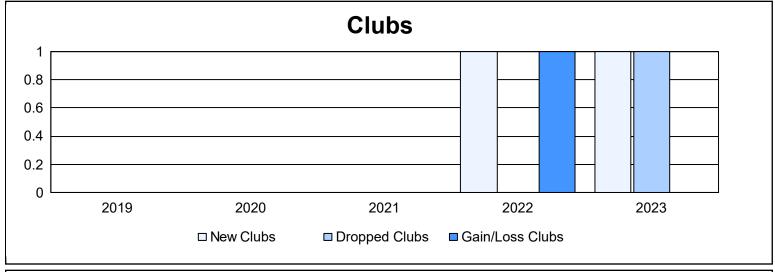

District 19 N As of June 2023 Cumulative

| Year      | New<br>Clubs | Dropped<br>Clubs | Gain/<br>Loss<br>Clubs | New<br>Members | Charter<br>Members | Reinstate<br>Members | Transfer<br>Members | Total<br>Member<br>Added | Total<br>Members<br>Dropped | Gain/<br>Loss<br>Members |
|-----------|--------------|------------------|------------------------|----------------|--------------------|----------------------|---------------------|--------------------------|-----------------------------|--------------------------|
| 2018-2019 | 0            | 0                | 0                      | 240            | 1                  | 42                   | 11                  | 294                      | 384                         | -90                      |
| 2019-2020 | 0            | 0                | 0                      | 164            | 3                  | 12                   | 24                  | 203                      | 322                         | -119                     |
| 2020-2021 | 0            | 0                | 0                      | 178            | 0                  | 26                   | 22                  | 226                      | 310                         | -84                      |
| 2021-2022 | 1            | 0                | 1                      | 305            | 25                 | 11                   | 36                  | 377                      | 336                         | 41                       |
| 2022-2023 | 1            | 1                | 0                      | 227            | 20                 | 11                   | 24                  | 282                      | 372                         | -90                      |
| Average   | 0            | 0                | 0                      | 223            | 10                 | 20                   | 23                  | 276                      | 345                         | -68                      |