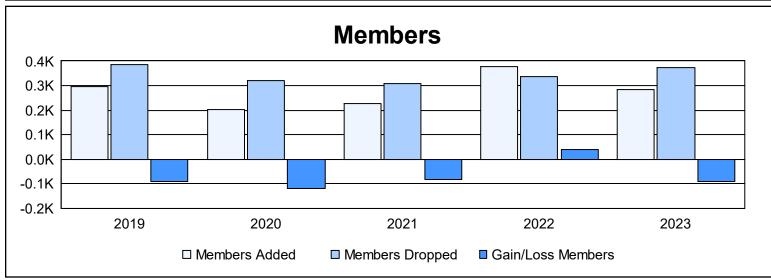

District 19 N As of June 2023 Cumulative

| Year      | New<br>Clubs | Dropped<br>Clubs | Gain/<br>Loss<br>Clubs | New<br>Members | Charter<br>Members | Reinstate<br>Members | Transfer<br>Members | Total<br>Member<br>Added | Total<br>Members<br>Dropped | Gain/<br>Loss<br>Members |
|-----------|--------------|------------------|------------------------|----------------|--------------------|----------------------|---------------------|--------------------------|-----------------------------|--------------------------|
| 2018-2019 | 0            | 0                | 0                      | 240            | 1                  | 42                   | 11                  | 294                      | 384                         | -90                      |
| 2019-2020 | 0            | 0                | 0                      | 164            | 3                  | 12                   | 24                  | 203                      | 322                         | -119                     |
| 2020-2021 | 0            | 0                | 0                      | 178            | 0                  | 26                   | 22                  | 226                      | 310                         | -84                      |
| 2021-2022 | 1            | 0                | 1                      | 305            | 25                 | 11                   | 36                  | 377                      | 336                         | 41                       |
| 2022-2023 | 1            | 1                | 0                      | 227            | 20                 | 11                   | 24                  | 282                      | 372                         | -90                      |
| Average   | 0            | 0                | 0                      | 223            | 10                 | 20                   | 23                  | 276                      | 345                         | -68                      |