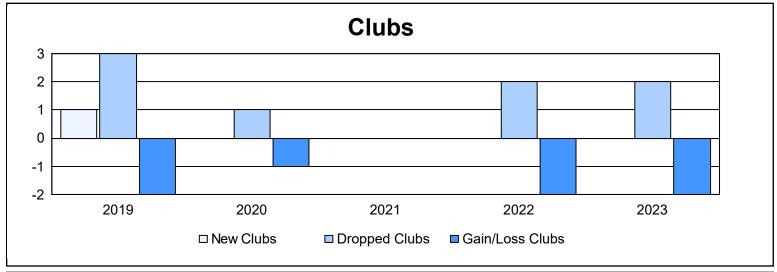

District 2 A2

As of June 2023 Cumulative

| Year      | New<br>Clubs | Dropped<br>Clubs | Gain/<br>Loss<br>Clubs | New<br>Members | Charter<br>Members | Reinstate<br>Members | Transfer<br>Members | Total<br>Member<br>Added | Total<br>Members<br>Dropped | Gain/<br>Loss<br>Members |
|-----------|--------------|------------------|------------------------|----------------|--------------------|----------------------|---------------------|--------------------------|-----------------------------|--------------------------|
| 2018-2019 | 1            | 3                | -2                     | 200            | 21                 | 3                    | 5                   | 229                      | 271                         | -42                      |
| 2019-2020 | 0            | 1                | -1                     | 142            | 6                  | 6                    | 11                  | 165                      | 237                         | -72                      |
| 2020-2021 | 0            | 0                | 0                      | 66             | 3                  | 6                    | 6                   | 81                       | 211                         | -130                     |
| 2021-2022 | 0            | 2                | -2                     | 150            | 0                  | 6                    | 10                  | 166                      | 192                         | -26                      |
| 2022-2023 | 0            | 2                | -2                     | 147            | 0                  | 5                    | 10                  | 162                      | 227                         | -65                      |
| Average   | 0            | 2                | -1                     | 141            | 6                  | 5                    | 8                   | 161                      | 228                         | -67                      |