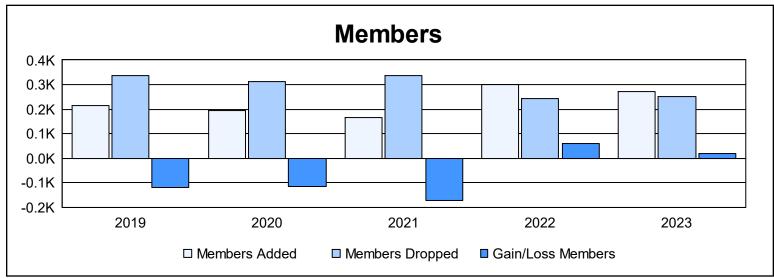

District 2 E2

As of June 2023 Cumulative

| Year      | New<br>Clubs | Dropped<br>Clubs | Gain/<br>Loss<br>Clubs | New<br>Members | Charter<br>Members | Reinstate<br>Members | Transfer<br>Members | Total<br>Member<br>Added | Total<br>Members<br>Dropped | Gain/<br>Loss<br>Members |
|-----------|--------------|------------------|------------------------|----------------|--------------------|----------------------|---------------------|--------------------------|-----------------------------|--------------------------|
| 2018-2019 | 0            | 1                | -1                     | 188            | 8                  | 11                   | 8                   | 215                      | 336                         | -121                     |
| 2019-2020 | 0            | 4                | -4                     | 164            | 2                  | 8                    | 22                  | 196                      | 313                         | -117                     |
| 2020-2021 | 0            | 7                | -7                     | 131            | 2                  | 11                   | 20                  | 164                      | 338                         | -174                     |
| 2021-2022 | 0            | 2                | -2                     | 267            | 3                  | 12                   | 20                  | 302                      | 244                         | 58                       |
| 2022-2023 | 1            | 3                | -2                     | 211            | 28                 | 11                   | 21                  | 271                      | 251                         | 20                       |
| Average   | 0            | 3                | -3                     | 192            | 9                  | 11                   | 18                  | 230                      | 296                         | -67                      |