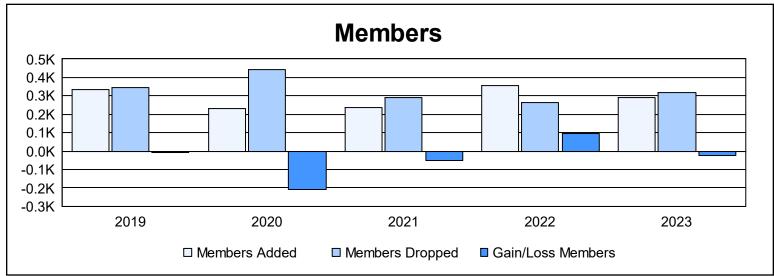

District 2 S4

As of June 2023 Cumulative

| Year      | New<br>Clubs | Dropped<br>Clubs | Gain/<br>Loss<br>Clubs | New<br>Members | Charter<br>Members | Reinstate<br>Members | Transfer<br>Members | Total<br>Member<br>Added | Total<br>Members<br>Dropped | Gain/<br>Loss<br>Members |
|-----------|--------------|------------------|------------------------|----------------|--------------------|----------------------|---------------------|--------------------------|-----------------------------|--------------------------|
| 2018-2019 | 3            | 3                | 0                      | 196            | 99                 | 30                   | 10                  | 335                      | 345                         | -10                      |
| 2019-2020 | 0            | 4                | -4                     | 151            | 38                 | 29                   | 13                  | 231                      | 442                         | -211                     |
| 2020-2021 | 0            | 4                | -4                     | 197            | 10                 | 16                   | 15                  | 238                      | 289                         | -51                      |
| 2021-2022 | 1            | 2                | -1                     | 296            | 32                 | 18                   | 12                  | 358                      | 261                         | 97                       |
| 2022-2023 | 2            | 0                | 2                      | 202            | 61                 | 20                   | 10                  | 293                      | 319                         | -26                      |
| Average   | 1            | 3                | -1                     | 208            | 48                 | 23                   | 12                  | 291                      | 331                         | -40                      |