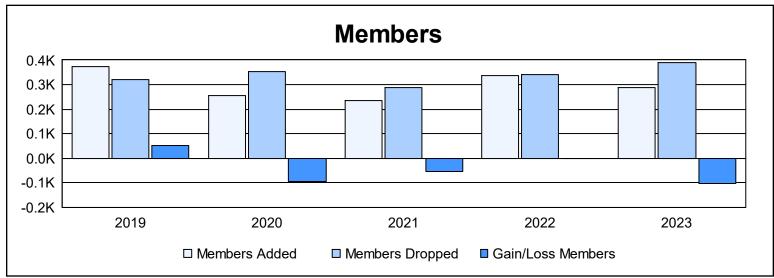

District 2 S5 As of June 2023 Cumulative

| Year      | New<br>Clubs | Dropped<br>Clubs | Gain/<br>Loss<br>Clubs | New<br>Members | Charter<br>Members | Reinstate<br>Members | Transfer<br>Members | Total<br>Member<br>Added | Total<br>Members<br>Dropped | Gain/<br>Loss<br>Members |
|-----------|--------------|------------------|------------------------|----------------|--------------------|----------------------|---------------------|--------------------------|-----------------------------|--------------------------|
| 2018-2019 | 1            | 1                | 0                      | 285            | 25                 | 16                   | 48                  | 374                      | 321                         | 53                       |
| 2019-2020 | 0            | 0                | 0                      | 225            | 2                  | 13                   | 16                  | 256                      | 351                         | -95                      |
| 2020-2021 | 0            | 2                | -2                     | 212            | 2                  | 11                   | 9                   | 234                      | 289                         | -55                      |
| 2021-2022 | 0            | 3                | -3                     | 297            | 8                  | 15                   | 18                  | 338                      | 339                         | -1                       |
| 2022-2023 | 0            | 1                | -1                     | 249            | 3                  | 20                   | 15                  | 287                      | 389                         | -102                     |
| Average   | 0            | 1                | -1                     | 254            | 8                  | 15                   | 21                  | 298                      | 338                         | -40                      |