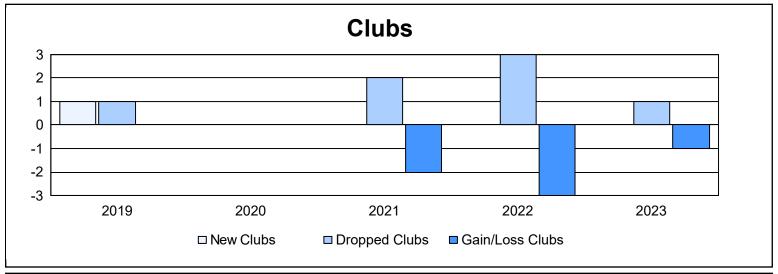

District 2 S5 As of June 2023 Cumulative

| Year      | New<br>Clubs | Dropped<br>Clubs | Gain/<br>Loss<br>Clubs | New<br>Members | Charter<br>Members | Reinstate<br>Members | Transfer<br>Members | Total<br>Member<br>Added | Total<br>Members<br>Dropped | Gain/<br>Loss<br>Members |
|-----------|--------------|------------------|------------------------|----------------|--------------------|----------------------|---------------------|--------------------------|-----------------------------|--------------------------|
| 2018-2019 | 1            | 1                | 0                      | 285            | 25                 | 16                   | 48                  | 374                      | 321                         | 53                       |
| 2019-2020 | 0            | 0                | 0                      | 225            | 2                  | 13                   | 16                  | 256                      | 351                         | -95                      |
| 2020-2021 | 0            | 2                | -2                     | 212            | 2                  | 11                   | 9                   | 234                      | 289                         | -55                      |
| 2021-2022 | 0            | 3                | -3                     | 297            | 8                  | 15                   | 18                  | 338                      | 339                         | -1                       |
| 2022-2023 | 0            | 1                | -1                     | 249            | 3                  | 20                   | 15                  | 287                      | 389                         | -102                     |
| Average   | 0            | 1                | -1                     | 254            | 8                  | 15                   | 21                  | 298                      | 338                         | -40                      |