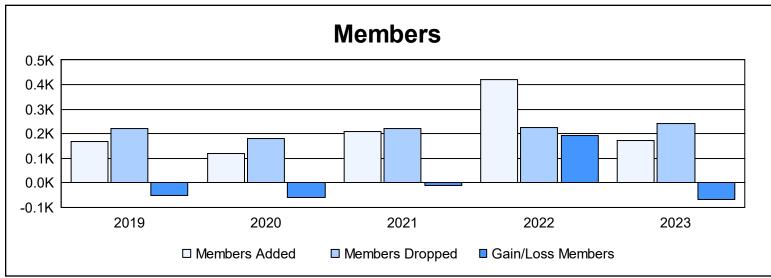

District 2 T1 As of June 2023 Cumulative

| Year      | New<br>Clubs | Dropped<br>Clubs | Gain/<br>Loss<br>Clubs | New<br>Members | Charter<br>Members | Reinstate<br>Members | Transfer<br>Members | Total<br>Member<br>Added | Total<br>Members<br>Dropped | Gain/<br>Loss<br>Members |
|-----------|--------------|------------------|------------------------|----------------|--------------------|----------------------|---------------------|--------------------------|-----------------------------|--------------------------|
| 2018-2019 | 0            | 2                | -2                     | 129            | 5                  | 30                   | 5                   | 169                      | 222                         | -53                      |
| 2019-2020 | 1            | 1                | 0                      | 65             | 53                 | 1                    | 2                   | 121                      | 182                         | -61                      |
| 2020-2021 | 4            | 6                | -2                     | 115            | 87                 | 6                    | 1                   | 209                      | 222                         | -13                      |
| 2021-2022 | 3            | 2                | 1                      | 268            | 107                | 41                   | 4                   | 420                      | 226                         | 194                      |
| 2022-2023 | 0            | 4                | -4                     | 157            | 3                  | 3                    | 8                   | 171                      | 241                         | -70                      |
| Average   | 2            | 3                | -1                     | 147            | 51                 | 16                   | 4                   | 218                      | 219                         | -1                       |