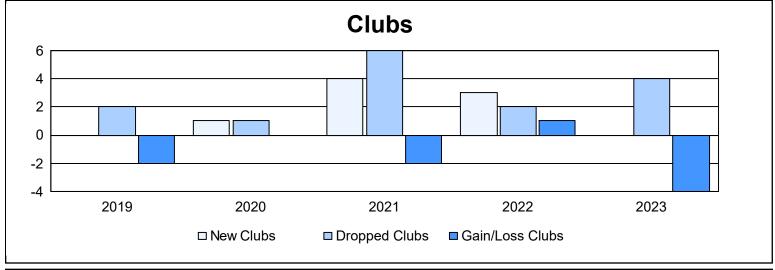

District 2 T1 As of June 2023 Cumulative

| Year      | New<br>Clubs | Dropped<br>Clubs | Gain/<br>Loss<br>Clubs | New<br>Members | Charter<br>Members | Reinstate<br>Members | Transfer<br>Members | Total<br>Member<br>Added | Total<br>Members<br>Dropped | Gain/<br>Loss<br>Members |
|-----------|--------------|------------------|------------------------|----------------|--------------------|----------------------|---------------------|--------------------------|-----------------------------|--------------------------|
| 2018-2019 | 0            | 2                | -2                     | 129            | 5                  | 30                   | 5                   | 169                      | 222                         | -53                      |
| 2019-2020 | 1            | 1                | 0                      | 65             | 53                 | 1                    | 2                   | 121                      | 182                         | -61                      |
| 2020-2021 | 4            | 6                | -2                     | 115            | 87                 | 6                    | 1                   | 209                      | 222                         | -13                      |
| 2021-2022 | 3            | 2                | 1                      | 268            | 107                | 41                   | 4                   | 420                      | 226                         | 194                      |
| 2022-2023 | 0            | 4                | -4                     | 157            | 3                  | 3                    | 8                   | 171                      | 241                         | -70                      |
| Average   | 2            | 3                | -1                     | 147            | 51                 | 16                   | 4                   | 218                      | 219                         | -1                       |