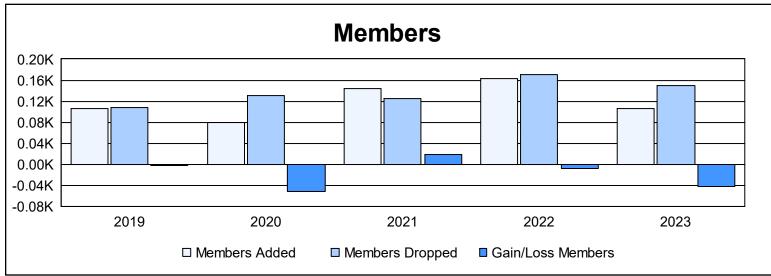

District 2 T3

As of June 2023 Cumulative

| Year      | New<br>Clubs | Dropped<br>Clubs | Gain/<br>Loss<br>Clubs | New<br>Members | Charter<br>Members | Reinstate<br>Members | Transfer<br>Members | Total<br>Member<br>Added | Total<br>Members<br>Dropped | Gain/<br>Loss<br>Members |
|-----------|--------------|------------------|------------------------|----------------|--------------------|----------------------|---------------------|--------------------------|-----------------------------|--------------------------|
| 2018-2019 | 0            | 0                | 0                      | 99             | 0                  | 3                    | 3                   | 105                      | 107                         | -2                       |
| 2019-2020 | 1            | 1                | 0                      | 44             | 26                 | 2                    | 8                   | 80                       | 131                         | -51                      |
| 2020-2021 | 1            | 0                | 1                      | 116            | 21                 | 5                    | 2                   | 144                      | 125                         | 19                       |
| 2021-2022 | 0            | 1                | -1                     | 147            | 1                  | 4                    | 10                  | 162                      | 171                         | -9                       |
| 2022-2023 | 0            | 0                | 0                      | 89             | 1                  | 4                    | 12                  | 106                      | 149                         | -43                      |
| Average   | 0            | 0                | 0                      | 99             | 10                 | 4                    | 7                   | 119                      | 137                         | -17                      |