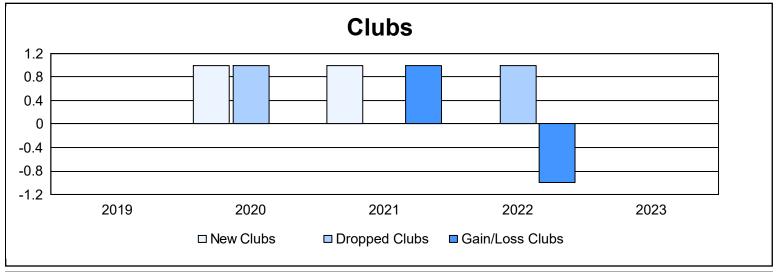

District 2 T3

As of June 2023 Cumulative

| Year      | New<br>Clubs | Dropped<br>Clubs | Gain/<br>Loss<br>Clubs | New<br>Members | Charter<br>Members | Reinstate<br>Members | Transfer<br>Members | Total<br>Member<br>Added | Total<br>Members<br>Dropped | Gain/<br>Loss<br>Members |
|-----------|--------------|------------------|------------------------|----------------|--------------------|----------------------|---------------------|--------------------------|-----------------------------|--------------------------|
| 2018-2019 | 0            | 0                | 0                      | 99             | 0                  | 3                    | 3                   | 105                      | 107                         | -2                       |
| 2019-2020 | 1            | 1                | 0                      | 44             | 26                 | 2                    | 8                   | 80                       | 131                         | -51                      |
| 2020-2021 | 1            | 0                | 1                      | 116            | 21                 | 5                    | 2                   | 144                      | 125                         | 19                       |
| 2021-2022 | 0            | 1                | -1                     | 147            | 1                  | 4                    | 10                  | 162                      | 171                         | -9                       |
| 2022-2023 | 0            | 0                | 0                      | 89             | 1                  | 4                    | 12                  | 106                      | 149                         | -43                      |
| Average   | 0            | 0                | 0                      | 99             | 10                 | 4                    | 7                   | 119                      | 137                         | -17                      |