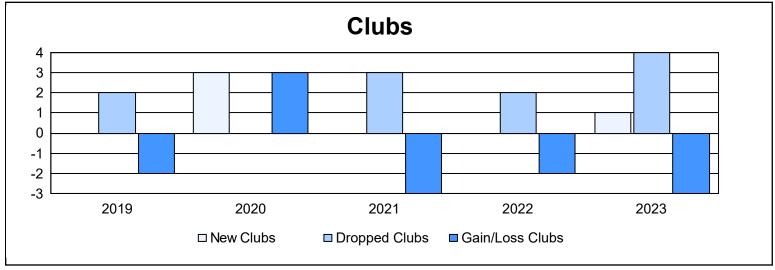

District 2 X2 As of June 2023 Cumulative

| Year      | New<br>Clubs | Dropped<br>Clubs | Gain/<br>Loss<br>Clubs | New<br>Members | Charter<br>Members | Reinstate<br>Members | Transfer<br>Members | Total<br>Member<br>Added | Total<br>Members<br>Dropped | Gain/<br>Loss<br>Members |
|-----------|--------------|------------------|------------------------|----------------|--------------------|----------------------|---------------------|--------------------------|-----------------------------|--------------------------|
| 2018-2019 | 0            | 2                | -2                     | 124            | 0                  | 6                    | 8                   | 138                      | 183                         | -45                      |
| 2019-2020 | 3            | 0                | 3                      | 96             | 107                | 5                    | 5                   | 213                      | 188                         | 25                       |
| 2020-2021 | 0            | 3                | -3                     | 129            | 3                  | 4                    | 9                   | 145                      | 193                         | -48                      |
| 2021-2022 | 0            | 2                | -2                     | 212            | 2                  | 7                    | 8                   | 229                      | 180                         | 49                       |
| 2022-2023 | 1            | 4                | -3                     | 127            | 24                 | 6                    | 1                   | 158                      | 252                         | -94                      |
| Average   | 1            | 2                | -1                     | 138            | 27                 | 6                    | 6                   | 177                      | 199                         | -23                      |